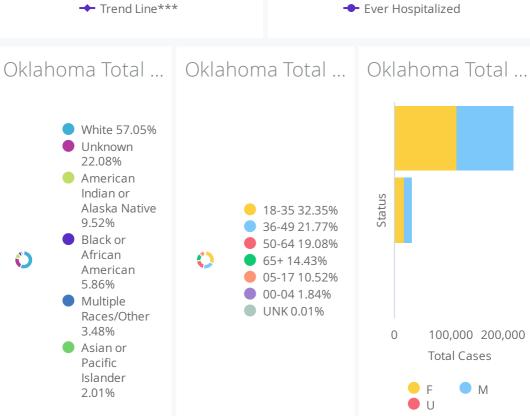

DoD\* indicate the delta (†  $\downarrow$ ) or rate of change (%) over the past 24 hours only. \*\*Data shown are preliminary and subject to change as additional information is obtained.

Race/Ethnicity containing missing data is bucketed into the unknown category.