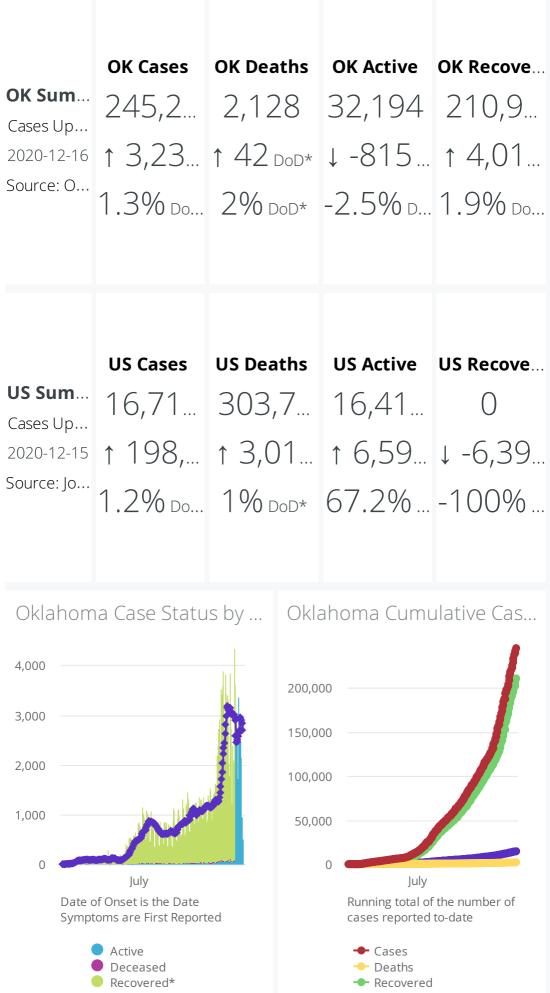

DoD\* indicate the delta (†  $\downarrow$ ) or rate of change (%) over the past 24 hours only. \*\*Data shown are preliminary and subject to change as additional information is obtained.

Race/Ethnicity containing missing data is bucketed into the unknown category.

\*Recovered: currently not hospitalized or deceased and 14 days after onset/report. Recoveries calculated beginning on 4/6/2020.

Trend Line\*\*\* is a 7 day rolling average of the number of the cases by date of symptom onset or positive test result for asymptomatic cases.

A 7 day lag has been applied to the trend line based on information collected to-date for the week

of 5/3 and 5/9 where within 7 days of onset date 90% of the cases had been reported.

View Data

Downloads