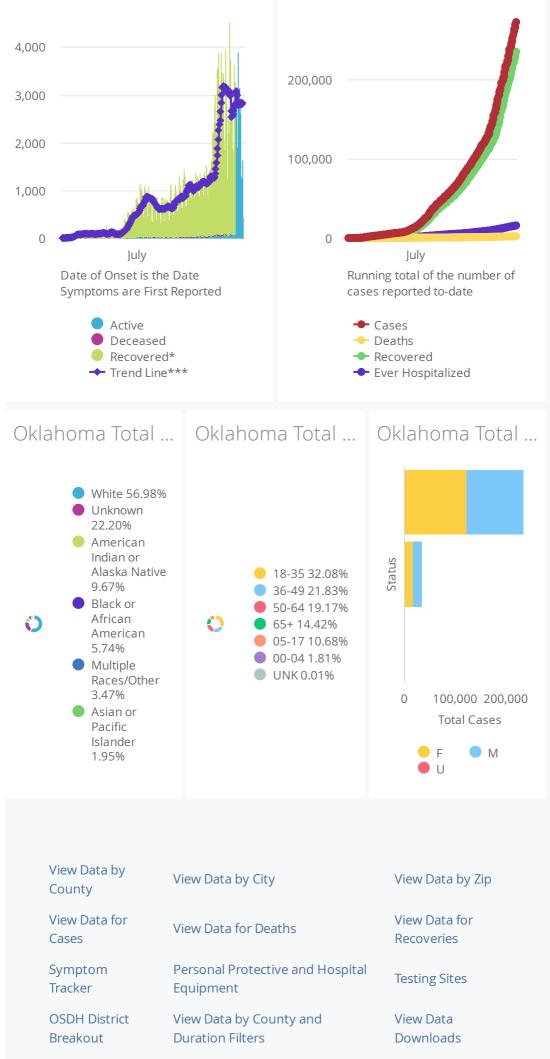

\*Recovered: currently not hospitalized or deceased and 14 days after onset/report. Recoveries calculated beginning on 4/6/2020.

Trend Line\*\*\* is a 7 day rolling average of the number of the cases by date of symptom onset or positive test result for asymptomatic cases.

A 7 day lag has been applied to the trend line based on information collected to-date for the week of 5/3 and 5/9 where within 7 days of onset date 90% of the cases had been reported.

\*\*\*\* The purpose of publishing aggregated statistical COVID-19 data through the OSDH Dashboard, the Executive Order Report, and the Weekly Epidemiology and Surveilance Report is to support the needs of the general public in receiving important and necessary information regarding the state of the health and safety of the citizens of Oklahoma. These resources may be used only for statistical purposes and may not be used in any way that would determine the identity of any reported cases.