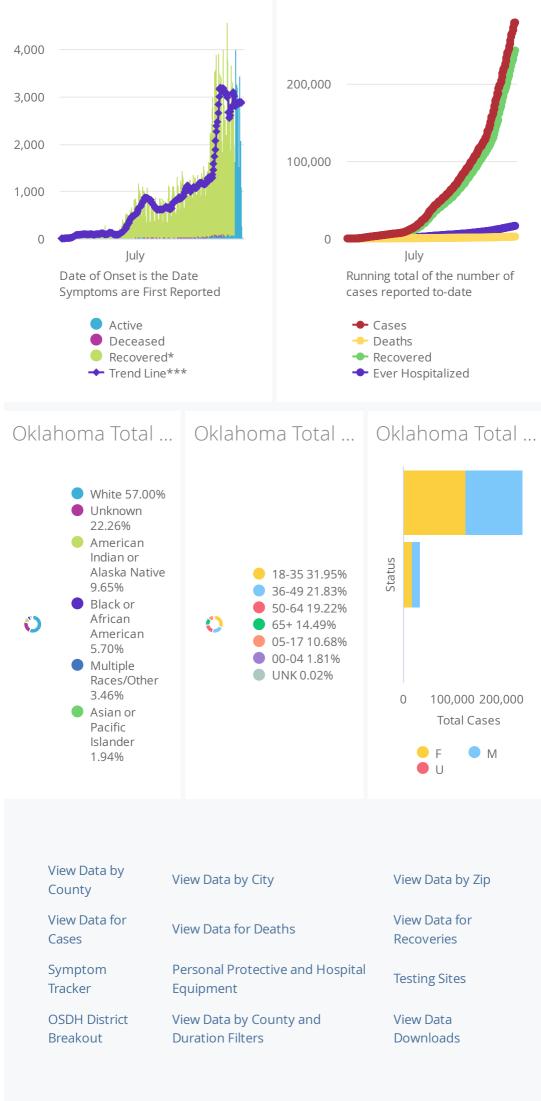

### Oklahoma Case Status by ... Oklahoma Cumulative Cas...

DoD\* indicate the delta ( $\uparrow \downarrow$ ) or rate of change (%) over the past 24 hours only.

WoW\* indicate the delta ( $\uparrow \downarrow$ ) over the past one week only.

\*\*Data shown are preliminary and subject to change as additional information is obtained.

Race/Ethnicity containing missing data is bucketed into the unknown category.

\*Recovered: currently not hospitalized or deceased and 14 days after onset/report. Recoveries calculated beginning on 4/6/2020.

Trend Line\*\*\* is a 7 day rolling average of the number of the cases by date of symptom onset or positive test result for asymptomatic cases.

A 7 day lag has been applied to the trend line based on information collected to-date for the week of 5/3 and 5/9 where within 7 days of onset date 90% of the cases had been reported.

\*\*\*\* The purpose of publishing aggregated statistical COVID-19 data through the OSDH Dashboard, the Executive Order Report, and the Weekly Epidemiology and Surveilance Report is to support the needs of the general public in receiving important and necessary information regarding the state of the health and safety of the citizens of Oklahoma. These resources may be used only for statistical purposes and may not be used in any way that would determine the identity of any reported cases.