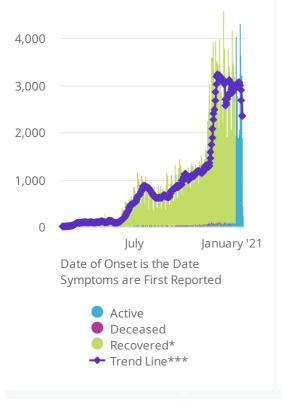

WoW\* indicate the delta (↑↓) over the past one week only.

\*Recovered: currently not hospitalized or deceased and 14 days after onset/report. Recoveries calculated beginning on 4/6/2020.

Trend Line\*\*\* is a 7 day rolling average of the number of the cases by date of symptom onset or

of 5/3 and 5/9 where within 7 days of onset date 90% of the cases had been reported. \*\*\*\* The purpose of publishing aggregated statistical COVID-19 data through the OSDH Dashboard,

positive test result for asymptomatic cases. A 7 day lag has been applied to the trend line based on information collected to-date for the week