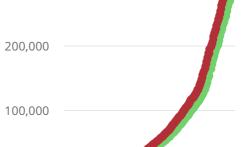

White 56.89% Unknown

1% DOD\*

372,508

↑ 3,735 DoD\*

Running total of the number of

cases reported to-date

Cases Deaths Recovered Ever Hospitalized

Oklahoma Total ... Oklahoma Total ... Oklahoma Total ...