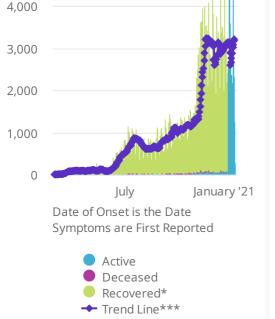

\*Recovered: currently not hospitalized or deceased and 14 days after onset/report. Recoveries calculated beginning on 4/6/2020.

Race/Ethnicity containing missing data is bucketed into the unknown category.

Trend Line\*\*\* is a 7 day rolling average of the number of the cases by date of symptom onset or positive test result for asymptomatic cases.

of 5/3 and 5/9 where within 7 days of onset date 90% of the cases had been reported. \*\*\*\* The purpose of publishing aggregated statistical COVID-19 data through the OSDH Dashboard,

A 7 day lag has been applied to the trend line based on information collected to-date for the week

the Executive Order Report, and the Weekly Epidemiology and Surveilance Report is to support the needs of the general public in receiving important and necessary information regarding the state of the health and safety of the citizens of Oklahoma. These resources may be used only for statistical