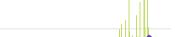

# 27,640,282 164,938 DOD\*

**US Cases** 

0.2% DoD\*

Oklahoma Case Status by ...

5,000

4,000

#### Oklahoma Cumulative Ca...

400,000

300.000

for Cases

36-49 21.62% 50-64 19.48%

65+ 14.40%

05-17 11.27%

Tracker

**Symptom** 

DoD\* indicate the delta († 1) or rate of change (%) over the past 24 hours only.

\*\*Data shown are preliminary and subject to change as additional information is obtained. Race/Ethnicity containing missing data is bucketed into the unknown category.

beginning on 4/6/2020. Trend Line\*\*\* is a 7 day rolling average of the number of the cases by date of symptom onset or positive test result for asymptomatic case:

A 7 day lag has been applied to the trend line based on information collected to-date for the week of 5/3 and 5/9 where within 7 days of onset date 90% of the cases had been reported. \*\*\*\* The purpose of publishing aggregated statistical COVID-19 data through the OSDH Dashboard, the Executive Order Report, and the Weekly Epidemiology and Surveilance Report is to support the needs of the general public in receiving important and necessary information regarding the state of the health and safety of the