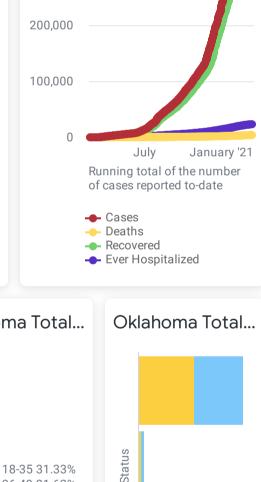

#### African American 5.38%

9.83%

Black or

Multiple

Races/Other

3.35% Asian or Pacific Islander 1.82% View Data

by County

View Data

for Cases

36-49 21.62% 50-64 19.48%

65+ 14.40%

05-17 11.27%

Tracker

**Symptom** 

DoD\* indicate the delta († 1) or rate of change (%) over the past 24 hours only.

\*\*Data shown are preliminary and subject to change as additional information is obtained. Race/Ethnicity containing missing data is bucketed into the unknown category.