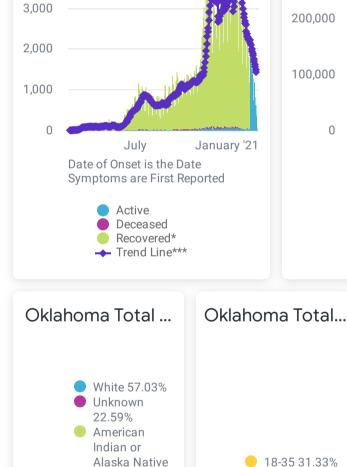

#### Oklahoma Cumulative Ca...

400,000

300.000

beginning on 4/6/2020. Trend Line\*\*\* is a 7 day rolling average of the number of the cases by date of symptom onset or positive test result for asymptomatic case:

A 7 day lag has been applied to the trend line based on information collected to-date for the week of 5/3 and 5/9 where within 7 days of onset date 90% of the cases had been reported. \*\*\*\* The purpose of publishing aggregated statistical COVID-19 data through the OSDH Dashboard, the Executive Order Report, and the Weekly Epidemiology and Surveilance Report is to support the needs of the general public in receiving important and necessary information regarding the state of the health and safety of the

WoW\* indicate the delta  $(\uparrow \downarrow)$  over the past one week only.

\*Recovered: currently not hospitalized or deceased and 14 days after onset/report. Recoveries calculated

"Doses Administered" include all doses administered and reported in OSIIS through 11:59PM 02/10/2021. Allocation amount does not include 97,500 doses that have been allocated to Walgreens and CVS Pharmacies