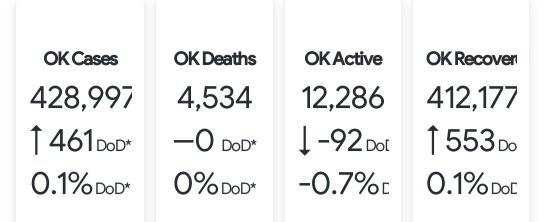

## **OSDH Disease Investigation Summary**

Source: Oklahoma Government Case Updated As Of: 2021-03-07

## Symptom Tracker

DoD\* indicate the delta († 1) or rate of change (%) over the past 24 hours only.

WoW\* indicate the delta  $(\uparrow \downarrow)$  over the past one week only.

\*\*Data shown are preliminary and subject to change as additional information is obtained.

Race/Ethnicity containing missing data is bucketed into the unknown category.

\*Recovered: currently not hospitalized or deceased and 14 days after onset/report. Recoveries calculated beginning on 4/6/2020.

Trend Line\*\*\* is a 7 day rolling average of the number of the cases by date of symptom onset or positive test result for asymptomatic cases.

A 7 day lag has been applied to the trend line based on information collected to-date for the week of 5/3 and 5/9 where within 7 days of onset date 90% of the cases had been reported.

\*\*\*\* The purpose of publishing aggregated statistical COVID-19 data through the OSDH Dashboard, the Executive Order Report, and the Weekly Epidemiology and Surveilance Report is to support the needs of the general public in receiving important and necessary information regarding the state of the health and safety of the citizens of Oklahoma. These resources may be used only for statistical purposes and may not be used in any way that would determine the identity of any reported cases.