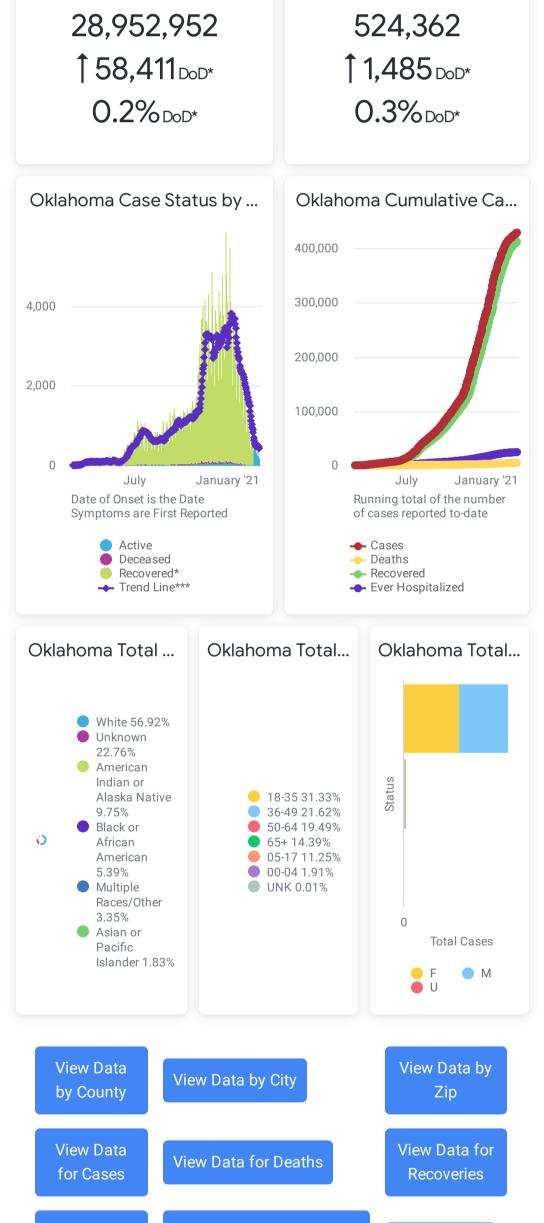

## **OSDH Disease Investigation Summary**

Source: Oklahoma Government Case Updated As Of: 2021-03-07

## Symptom Tracker

DoD\* indicate the delta († 1) or rate of change (%) over the past 24 hours only.

WoW\* indicate the delta  $(\uparrow \downarrow)$  over the past one week only.

\*\*Data shown are preliminary and subject to change as additional information is obtained.

Race/Ethnicity containing missing data is bucketed into the unknown category.

\*Recovered: currently not hospitalized or deceased and 14 days after onset/report. Recoveries calculated beginning on 4/6/2020.

Trend Line\*\*\* is a 7 day rolling average of the number of the cases by date of symptom onset or positive test result for asymptomatic cases.

A 7 day lag has been applied to the trend line based on information collected to-date for the week of 5/3 and 5/9 where within 7 days of onset date 90% of the cases had been reported.

\*\*\*\* The purpose of publishing aggregated statistical COVID-19 data through the OSDH Dashboard, the Executive Order Report, and the Weekly Epidemiology and Surveilance Report is to support the needs of the general public in receiving important and necessary information regarding the state of the health and safety of the citizens of Oklahoma. These resources may be used only for statistical purposes and may not be used in any way that would determine the identity of any reported cases.