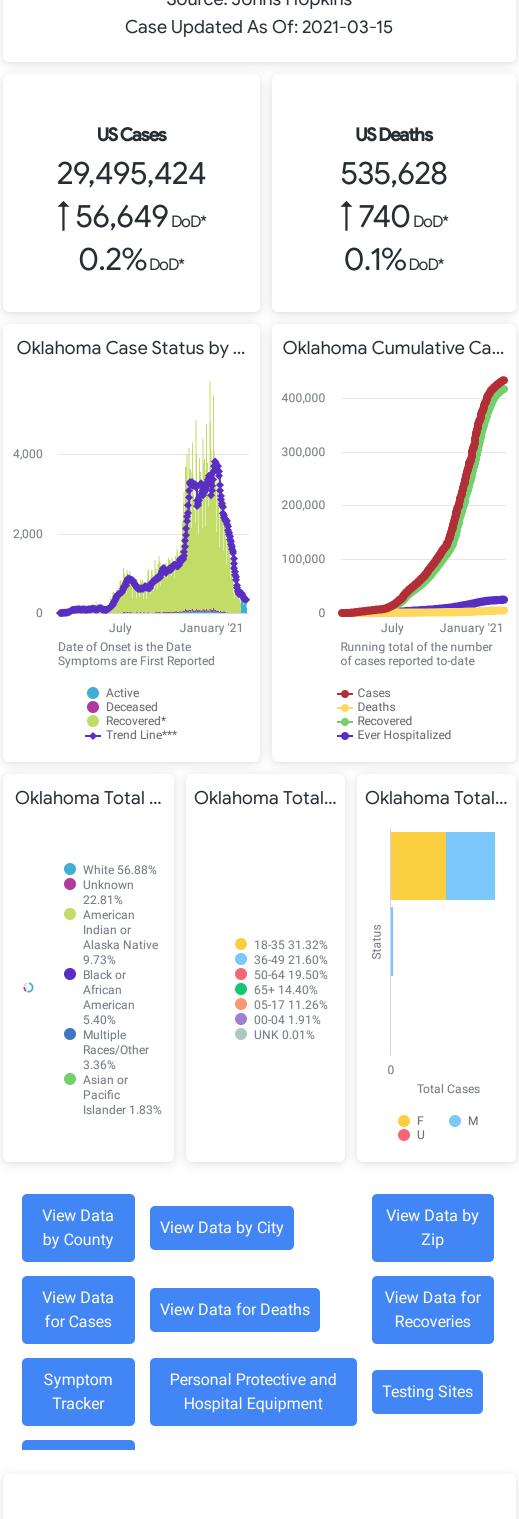

## **OSDH** Disease Investigation Summary

Source: Oklahoma Government Case Updated As Of: 2021-03-16

**OK** Cases 432,793

-0 wow\*

0%wow\*

**OK Active** 

11,401 1-464 wow∗

-3.9% wow\*

**OK Recovered** 

416,604

1377 wow\*

0.1% wow\*

**OK Ever Hospitali** 

**OK Confirmed De** 

24,704 -0 wow\* 0%wow\*

4,788 187 WoW\* 1.9% wow\*

## **US Summary**

Source: Johns Hopkins

DoD\* indicate the delta ( $\downarrow$ ) or rate of change (%) over the past 24 hours only.

WoW\* indicate the delta  $(\uparrow \downarrow)$  over the past one week only.

\*\*Data shown are preliminary and subject to change as additional information is obtained.

Race/Ethnicity containing missing data is bucketed into the unknown category.

\*Recovered: currently not hospitalized or deceased and 14 days after onset/report. Recoveries calculated beginning on 4/6/2020.

Trend Line\*\*\* is a 7 day rolling average of the number of the cases by date of symptom onset or positive test result for asymptomatic case

A 7 day lag has been applied to the trend line based on information collected to-date for the week of 5/3 and 5/9 where within 7 days of onset date 90% of the cases had been reported.