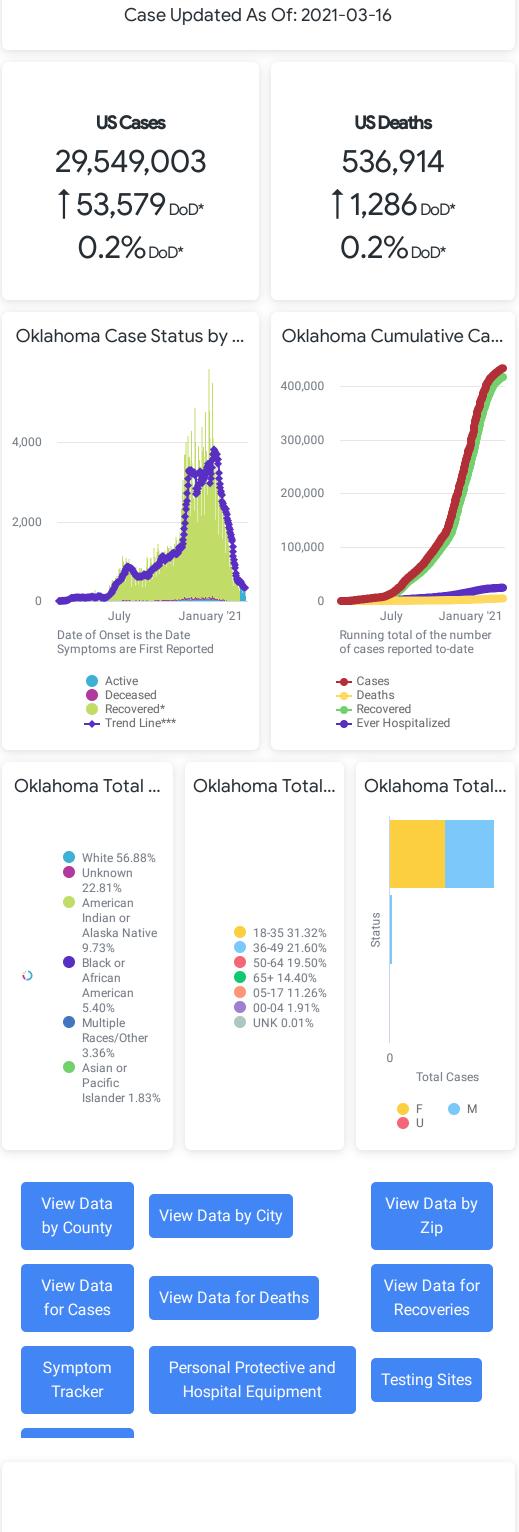

## **OSDH** Disease Investigation Summary

Source: Oklahoma Government Case Updated As Of: 2021-03-16

**OK** Cases 432,793

-0 wow\*

0%wow\*

**OK Active** 

11,401 1-464 wow∗

-3.9% wow\*

**OK Recovered** 

416,604

1377 wow\*

0.1% wow\*

**OK Ever Hospitali** 

**OK Confirmed De** 

24,704 -0 wow\*

0%wow\*

4,788 187 WoW\* 1.9% wow\*

## **US Summary**

Source: Johns Hopkins

DoD\* indicate the delta (1) or rate of change (%) over the past 24 hours only.

WoW\* indicate the delta (↑↓) over the past one week only.

\*\*Data shown are preliminary and subject to change as additional information is obtained.

Race/Ethnicity containing missing data is bucketed into the unknown category.

\*Recovered: currently not hospitalized or deceased and 14 days after onset/report. Recoveries calculated beginning on 4/6/2020.

Trend Line\*\*\* is a 7 day rolling average of the number of the cases by date of symptom onset or positive test A 7 day lag has been applied to the trend line based on information collected to-date for the week of 5/3 and 5/9

where within 7 days of onset date 90% of the cases had been reported

\*\*\*\* The purpose of publishing aggregated statistical COVID-19 data through the OSDH Dashboard, the Executive Order Report, and the Weekly Epidemiology and Surveilance Report is to support the needs of the general public in receiving important and necessary information regarding the state of the health and safety of the citizens of Oklahoma. These resources may be used only for statistical purposes and may not be used in any way that would determine the identity of any reported cases.