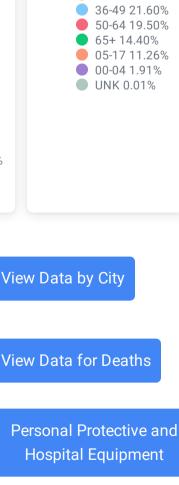

539,698

1,611<sub>DoD\*</sub>

0.3% DoD\*

DoD\* indicate the delta († |) or rate of change (%) over the past 24 hours only. WoW\* indicate the delta  $(\uparrow \downarrow)$  over the past one week only.

\*\*Data shown are preliminary and subject to change as additional information is obtained. Race/Ethnicity containing missing data is bucketed into the unknown category.