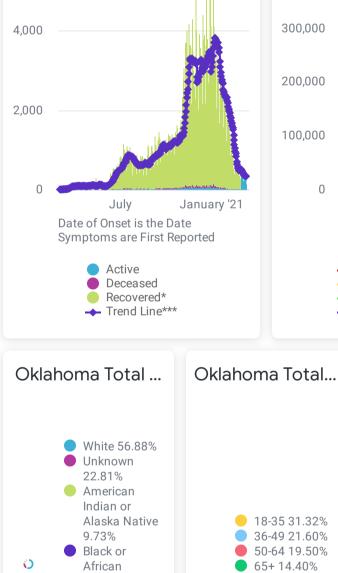

\*Recovered: currently not hospitalized or deceased and 14 days after onset/report. Recoveries calculated beginning on 4/6/2020. Trend Line\*\*\* is a 7 day rolling average of the number of the cases by date of symptom onset or positive test

result for asymptomatic cases.
A 7 day lag has been applied to the trend line based on information collected to-date for the week of 5/3 and 5/9 where within 7 days of onset date 90% of the cases had been reported.