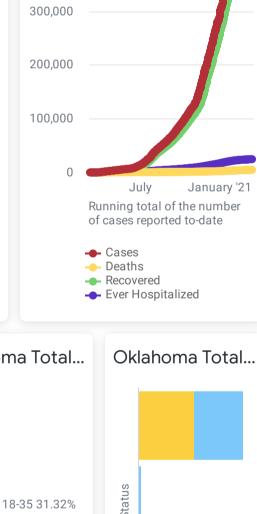

## Case Updated As Of: 2021-03-18

**US Deaths US Cases** 

400.000

0.2% DoD\*

29,667,305

159,822 DOD\*

Oklahoma Case Status by ...

Oklahoma Cumulative Ca...