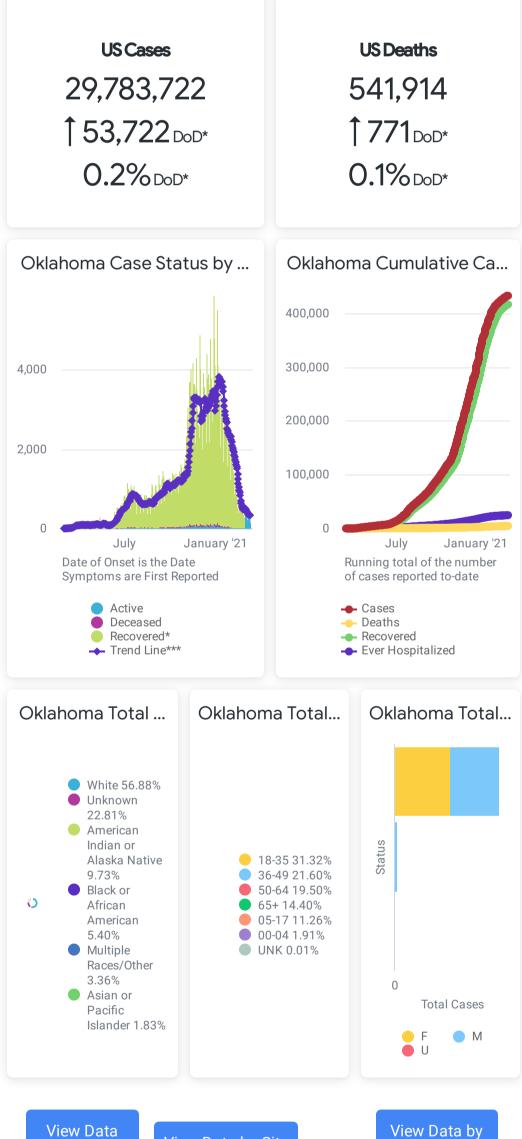

## **US Summary**

Source: Johns Hopkins Case Updated As Of: 2021-03-20

by County

View Data by City

Zip

DoD\* indicate the delta (1) or rate of change (%) over the past 24 hours only.

WoW\* indicate the delta ( $\uparrow \downarrow$ ) over the past one week only.

\*\*Data shown are preliminary and subject to change as additional information is obtained.

Race/Ethnicity containing missing data is bucketed into the unknown category.

\*Recovered: currently not hospitalized or deceased and 14 days after onset/report. Recoveries calculated beginning on 4/6/2020.

Trend Line\*\*\* is a 7 day rolling average of the number of the cases by date of symptom onset or positive test result for asymptomatic cases.

A 7 day lag has been applied to the trend line based on information collected to-date for the week of 5/3 and 5/9 where within 7 days of onset date 90% of the cases had been reported.