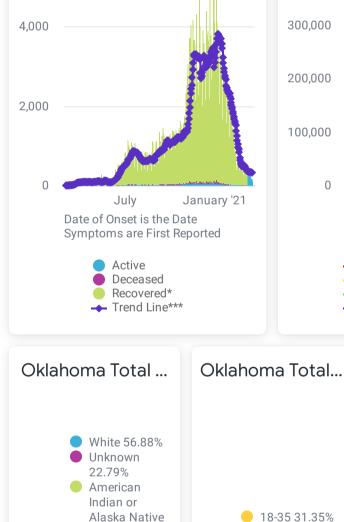

Oklahoma Case Status by ...

152,878 DOD\*

0.2% DoD\*

Oklahoma Cumulative Ca...

400,000

300,000

1894 DoD\*

0.2% DoD\*

Trend Line\*\*\* is a 7 day rolling average of the number of the cases by date of symptom onset or positive test result for asymptomatic cases A 7 day lag has been applied to the trend line based on information collected to-date for the week of 5/3 and 5/9

where within 7 days of onset date 90% of the cases had been reported. \*\*\*\* The purpose of publishing aggregated statistical COVID-19 data through the OSDH Dashboard, the Executive Order Report, and the Weekly Epidemiology and Surveilance Report is to support the needs of the general public in receiving important and necessary information regarding the state of the health and safety of the

citizens of Oklahoma. These resources may be used only for statistical purposes and may not be used in any way

\*Recovered: currently not hospitalized or deceased and 14 days after onset/report. Recoveries calculated beginning on 4/6/2020.