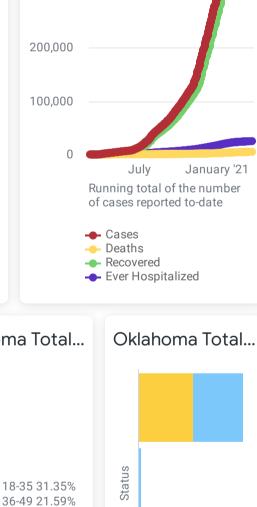

Oklahoma Case Status by ...

152,878 DOD\*

0.2% DoD\*

Oklahoma Cumulative Ca...

400,000

300,000

1894 DoD\*

0.2% DoD\*

3.37% Asian or Pacific Islander 1.83% View Data View Data by City by County View Data for Cases **Symptom** Personal Protective and Tracker

9.71%

Black or

African American

5.41%

Multiple Races/Other

50-64 19.50%

05-17 11.27%

00-04 1.92% UNK 0.01%

65+ 14.37%

View Data for Deaths

Hospital Equipment

View Data by Zip View Data for Recoveries

**Testing Sites** 

**Total Cases** 