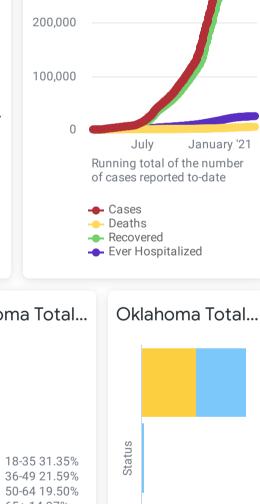

167,443 DOD\*

0.2% DoD\*

Oklahoma Case Status by ...

Oklahoma Cumulative Ca...

400,000

300,000

1,558 DOD\*

0.3% DoD\*

\*\*Data shown are preliminary and subject to change as additional information is obtained. Race/Ethnicity containing missing data is bucketed into the unknown category.

\*Recovered: currently not hospitalized or deceased and 14 days after onset/report. Recoveries calculated beginning on 4/6/2020. Trend Line\*\*\* is a 7 day rolling average of the number of the cases by date of symptom onset or positive test