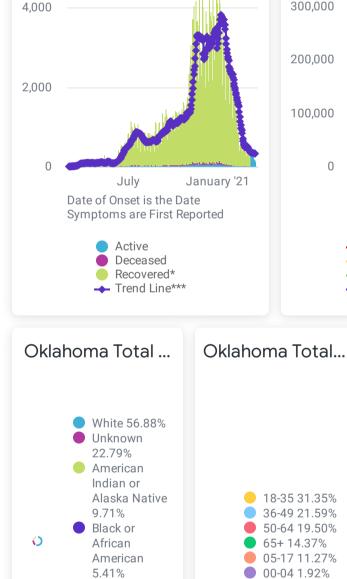

167,443 DOD\*

0.2% DoD\*

Oklahoma Case Status by ...

Oklahoma Cumulative Ca...

400,000

300,000

1,558 DOD\*

0.3% DoD\*

View Data View Data by City by County View Data

for Cases

**Symptom** 

Tracker

Multiple Races/Other 3.37% Asian or

Pacific Islander 1.83%

UNK 0.01%

View Data for Deaths

\*\*Data shown are preliminary and subject to change as additional information is obtained. Race/Ethnicity containing missing data is bucketed into the unknown category.

\*Recovered: currently not hospitalized or deceased and 14 days after onset/report. Recoveries calculated beginning on 4/6/2020. Trend Line\*\*\* is a 7 day rolling average of the number of the cases by date of symptom onset or positive test

A 7 day lag has been applied to the trend line based on information collected to-date for the week of 5/3 and 5/9 where within 7 days of onset date 90% of the cases had been reported.

\*\*\*\* The purpose of publishing aggregated statistical COVID-19 data through the OSDH Dashboard, the Executive Order Report, and the Weekly Epidemiology and Surveilance Report is to support the needs of the general public in receiving important and necessary information regarding the state of the health and safety of the citizens of Oklahoma. These resources may be used only for statistical purposes and may not be used in any way