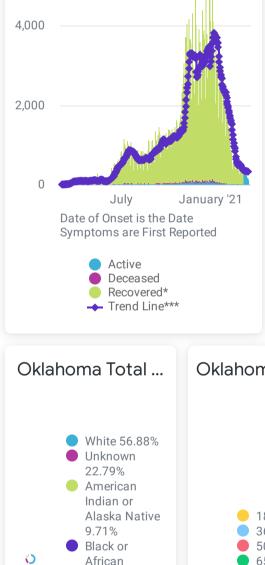

\*\*Data shown are preliminary and subject to change as additional information is obtained. Race/Ethnicity containing missing data is bucketed into the unknown category.

result for asymptomatic cases A 7 day lag has been applied to the trend line based on information collected to-date for the week of 5/3 and 5/9 where within 7 days of onset date 90% of the cases had been reported.

\*Recovered: currently not hospitalized or deceased and 14 days after onset/report. Recoveries calculated beginning on 4/6/2020. Trend Line\*\*\* is a 7 day rolling average of the number of the cases by date of symptom onset or positive test