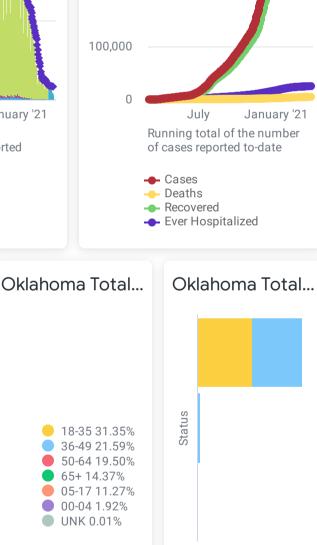

OK Recov

▲ 3.089 V

▲ 232 Wo 0.9% WoV

24,9

OK Hospi

**US Deaths US Cases** 30,156,621 548,087

Oklahoma Case Status by ...

177,339 DOD\*

0.3% DoD\*

Oklahoma Cumulative Ca... 400,000 300,000

200,000

1,265 DOD\*

0.2% DoD\*

Islander 1.83% View Data by County View Data View Data for Deaths for Cases

**Symptom** 

Tracker