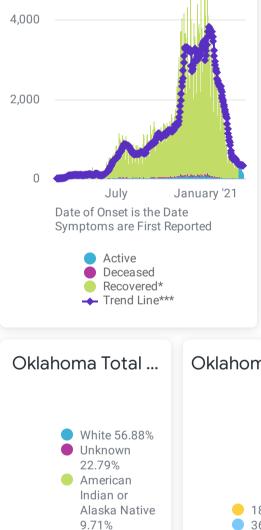

Race/Ethnicity containing missing data is bucketed into the unknown category. \*Recovered: currently not hospitalized or deceased and 14 days after onset/report. Recoveries calculated

result for asymptomatic cases A 7 day lag has been applied to the trend line based on information collected to-date for the week of 5/3 and 5/9 where within 7 days of onset date 90% of the cases had been reported.

WoW\* indicate the delta  $(\uparrow \downarrow)$  over the past one week only. \*\*Data shown are preliminary and subject to change as additional information is obtained.

beginning on 4/6/2020. Trend Line\*\*\* is a 7 day rolling average of the number of the cases by date of symptom onset or positive test