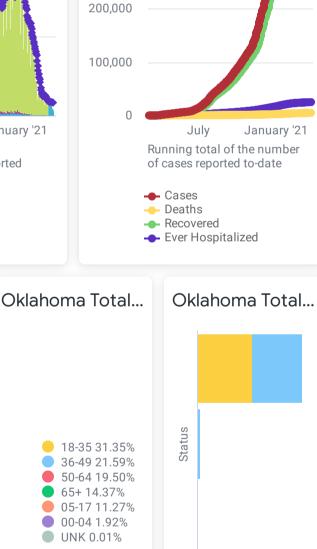

Oklahoma Case Status by ...

162,062 DoD\*

0.2% DoD\*

Oklahoma Cumulative Ca... 400,000 300,000

1741<sub>DoD\*</sub>

0.1% DoD\*

Pacific Islander 1.83% View Data View Data by City by County

View Data