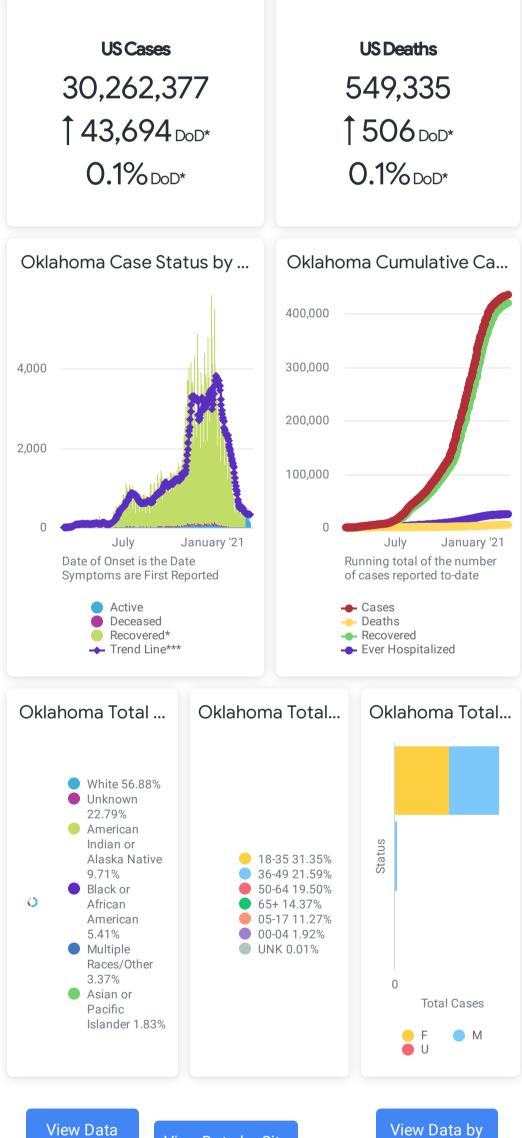

## **US Summary**

Source: Johns Hopkins Case Updated As Of: 2021-03-28

by County

View Data by City

Zip

DoD\* indicate the delta (1) or rate of change (%) over the past 24 hours only.

WoW\* indicate the delta ( $\uparrow \downarrow$ ) over the past one week only.

\*\*Data shown are preliminary and subject to change as additional information is obtained.

Race/Ethnicity containing missing data is bucketed into the unknown category.

\*Recovered: currently not hospitalized or deceased and 14 days after onset/report. Recoveries calculated beginning on 4/6/2020.

Trend Line\*\*\* is a 7 day rolling average of the number of the cases by date of symptom onset or positive test result for asymptomatic cases.

A 7 day lag has been applied to the trend line based on information collected to-date for the week of 5/3 and 5/9 where within 7 days of onset date 90% of the cases had been reported.

\*\*\*\* The purpose of publishing aggregated statistical COVID-19 data through the OSDH Dashboard, the Executive Order Report, and the Weekly Epidemiology and Surveilance Report is to support the needs of the general public in receiving important and necessary information regarding the state of the health and safety of the citizens of Oklahoma. These resources may be used only for statistical purposes and may not be used in any way that would determine the identity of any reported cases.