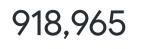

## **CDC Provisional State Data**

437,659 CDC Cases

7 Day Avg Case Count : **392** Source: CDC - Covid Data Tracker A

Updated As Of: 2021-03-28

7,782

Provisional CDC Deaths

**14** DoD\* Source: CDC - NCHS API Updated As Of: 2021-03-26