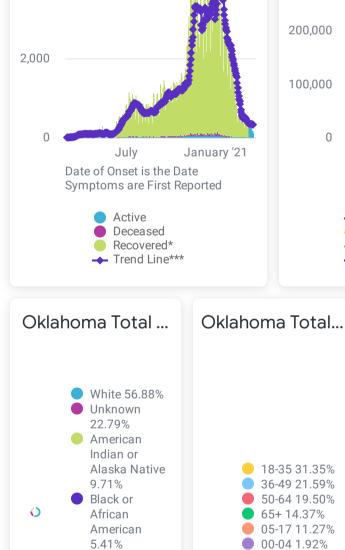

## Case Updated As Of: 2021-03-24

Source: Oklahoma Government

10,90 419.6 4.8

0.6% WoW<sup>3</sup>

435.4

**OK Cases** 

▲ 2.656 Wc

4,000

-4.5% Wo

**OK Active** 

▼ (495) V

▲ 62 V 1.3% W

OK De

**US Summary** 

Source: Johns Hopkins

Case Updated As Of: 2021-03-29

0.7% WoV

1702 DoD\*

0.1% DoD\*

OK Recov

▲ 3.089 V

▲ 232 Wo 0.9% WoV

24,9

OK Hospi

\*\*Data shown are preliminary and subject to change as additional information is obtained. Race/Ethnicity containing missing data is bucketed into the unknown category.

beginning on 4/6/2020. Trend Line\*\*\* is a 7 day rolling average of the number of the cases by date of symptom onset or positive test result for asymptomatic cases A 7 day lag has been applied to the trend line based on information collected to-date for the week of 5/3 and 5/9