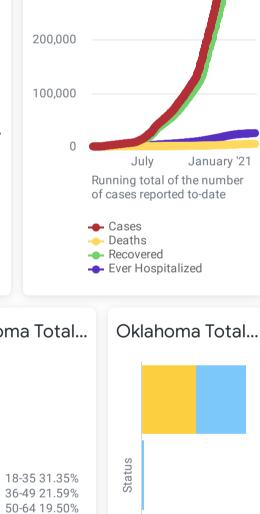

**US Deaths US Cases** 30,331,794 550,037

169,417 DOD\*

0.2% DoD\*

Oklahoma Cumulative Ca... Oklahoma Case Status by ... 400,000

300,000

Pacific Islander 1.83% View Data by County View Data View Data for Deaths for Cases **Symptom** Personal Protective and

Tracker

Multiple Races/Other 3.37% Asian or

View Data by City

Hospital Equipment

UNK 0.01%

View Data by Zip View Data for Recoveries

**Testing Sites** 

**Total Cases** 