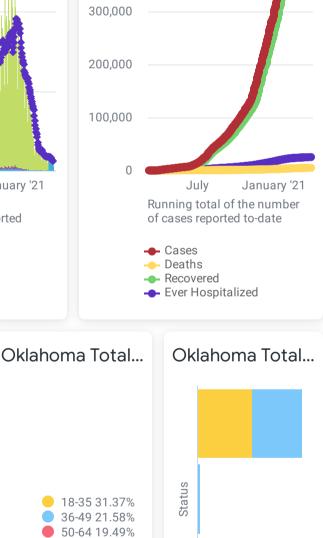

Race/Ethnicity containing missing data is bucketed into the unknown category. \*Recovered: currently not hospitalized or deceased and 14 days after onset/report. Recoveries calculated beginning on 4/6/2020.