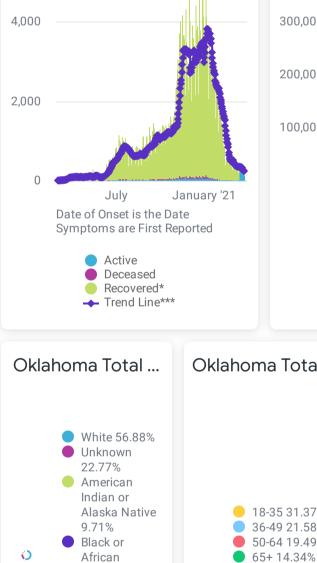

Race/Ethnicity containing missing data is bucketed into the unknown category. \*Recovered: currently not hospitalized or deceased and 14 days after onset/report. Recoveries calculated beginning on 4/6/2020.

Trend Line\*\*\* is a 7 day rolling average of the number of the cases by date of symptom onset or positive test result for asymptomatic cases A 7 day lag has been applied to the trend line based on information collected to-date for the week of 5/3 and 5/9 where within 7 days of onset date 90% of the cases had been reported.