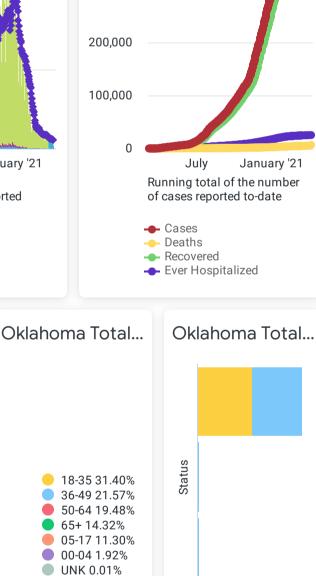

0.2% DoD\*

161,958 DOD\*

Oklahoma Cumulative Ca...

400,000

300,000

1933 DoD\*

0.2% DoD\*

0

Pacific Islander 1.83% View Data by View Data by City County View Data for Cases Personal Protective and **Symptom** 

Tracker

Black or

African American

5.46%

Multiple Races/Other 3.39%

Asian or

View Data for Deaths

Hospital Equipment

View Data for Recoveries **Testing Sites** 

View Data by

Zip

**Total Cases** 

M

WoW\* indicate the delta  $(\uparrow \downarrow)$  over the past one week only. \*\*Data shown are preliminary and subject to change as additional information is obtained.