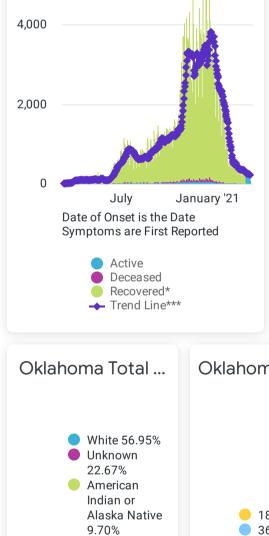

0.2% WoV

**OK Recov** 

▲ 1.042 W

▲ 179 Wo 0.7% WoV

25,32

OK Hospi

**US Cases US Deaths** 30,847,348 556,546

Oklahoma Case Status by ...

0.2% DoD\*

161,958 DOD\*

Oklahoma Cumulative Ca...

400,000

300,000

1933 DoD\*

0.2% DoD\*

0

beginning on 4/6/2020. Trend Line\*\*\* is a 7 day rolling average of the number of the cases by date of symptom onset or positive test result for asymptomatic cases A 7 day lag has been applied to the trend line based on information collected to-date for the week of 5/3 and 5/9

where within 7 days of onset date 90% of the cases had been reported. \*\*\*\* The purpose of publishing aggregated statistical COVID-19 data through the OSDH Dashboard, the Executive Order Report, and the Weekly Epidemiology and Surveilance Report is to support the needs of the