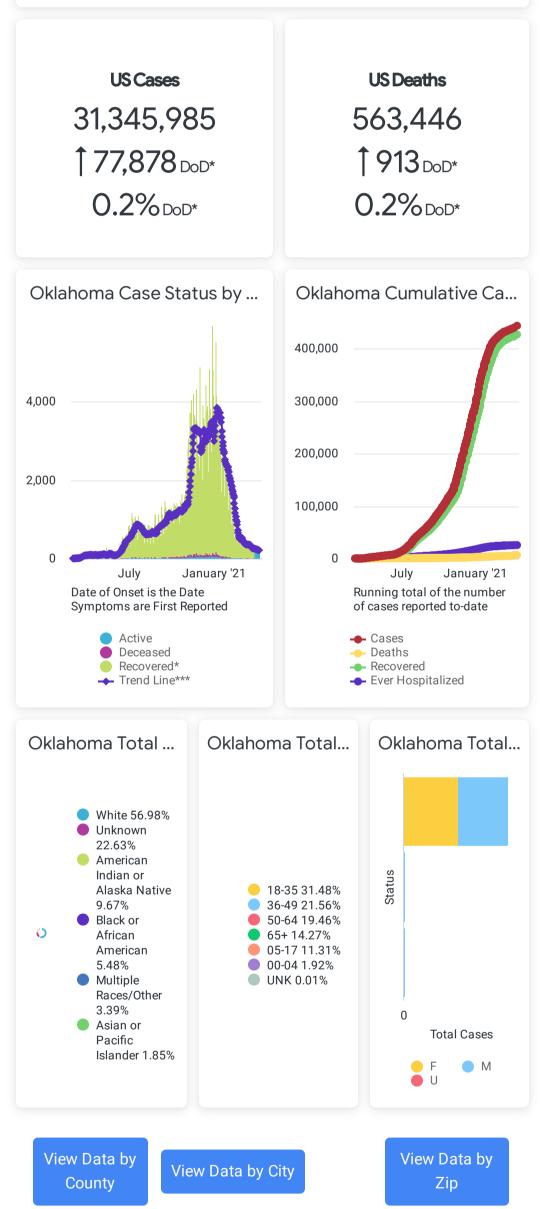

\*\*Data shown are preliminary and subject to change as additional information is obtained.

Race/Ethnicity containing missing data is bucketed into the unknown category.

\*Recovered: currently not hospitalized or deceased and 14 days after onset/report. Recoveries calculated beginning on 4/6/2020.

Trend Line\*\*\* is a 7 day rolling average of the number of the cases by date of symptom onset or positive test result for asymptomatic cases.

A 7 day lag has been applied to the trend line based on information collected to-date for the week of 5/3 and 5/9 where within 7 days of onset date 90% of the cases had been reported.