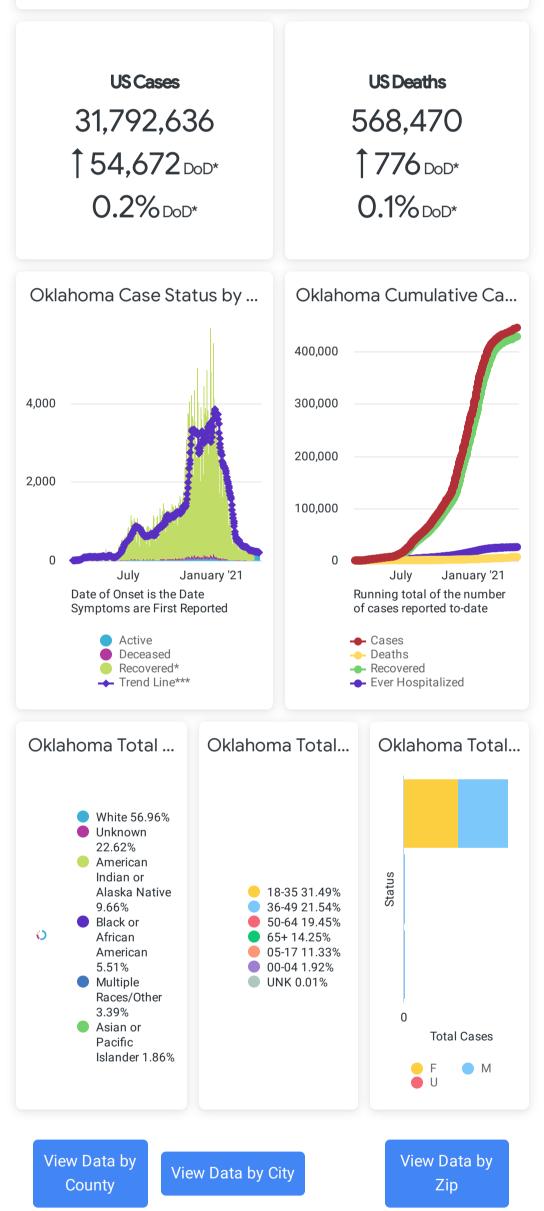

# **US Summary**

Source: Johns Hopkins Case Updated As Of: 2021-04-20

DoD\* indicate the delta († 1) or rate of change (%) over the past 24 hours only.

WoW\* indicate the delta ( $\uparrow \downarrow$ ) over the past one week only.

\*\*Data shown are preliminary and subject to change as additional information is obtained.

Race/Ethnicity containing missing data is bucketed into the unknown category.

\*Recovered: currently not hospitalized or deceased and 14 days after onset/report. Recoveries calculated beginning on 4/6/2020.

Trend Line\*\*\* is a 7 day rolling average of the number of the cases by date of symptom onset or positive test result for asymptomatic cases.

A 7 day lag has been applied to the trend line based on information collected to-date for the week of 5/3 and 5/9 where within 7 days of onset date 90% of the cases had been reported.