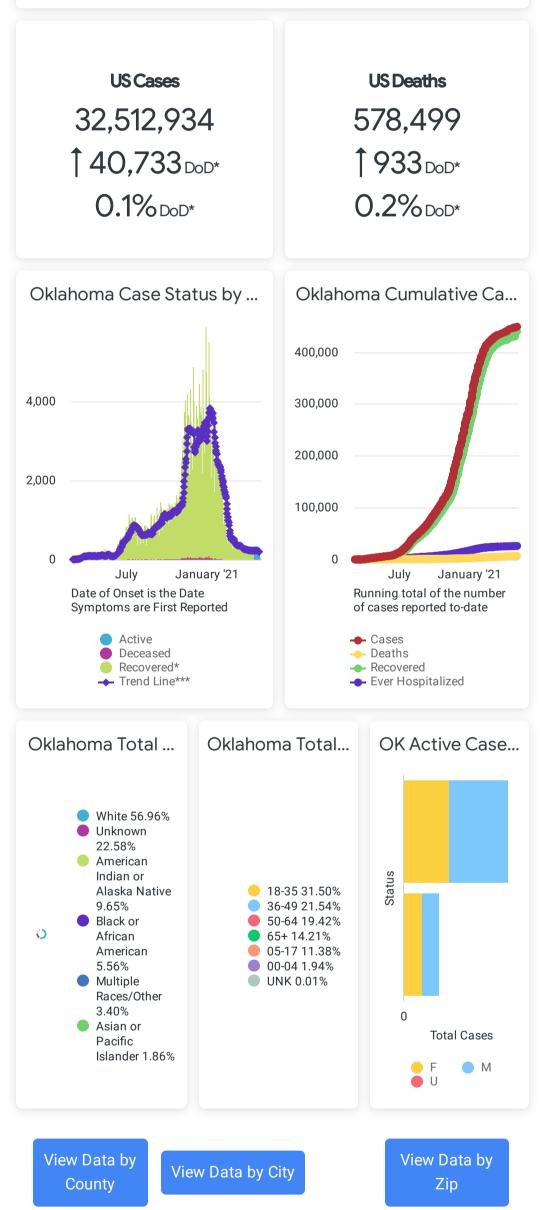

## **OSDH Disease Investigation Summary**

Source: Oklahoma Government Case Updated As Of: 2021-05-05

448,87

OK Cases ▲ 1,593 WoW\* 0.4% WoW\*

2,354 **OK Active** 

▼ (8,042) W( -341.6% WoV 6,832 OK Deaths ▲ 44 WoW\* 0.6% WoW\*

26,014

OK Hospitali

▲ 137 WoW\* 0.5% WoW\*

\*\*Data shown are preliminary and subject to change as additional information is obtained.

Race/Ethnicity containing missing data is bucketed into the unknown category.

\*Recovered: currently not hospitalized or deceased and 14 days after onset/report. Recoveries calculated beginning on 4/6/2020.

Trend Line\*\*\* is a 7 day rolling average of the number of the cases by date of symptom onset or positive test result for asymptomatic cases.

A 7 day lag has been applied to the trend line based on information collected to-date for the week of 5/3 and 5/9 where within 7 days of onset date 90% of the cases had been reported.