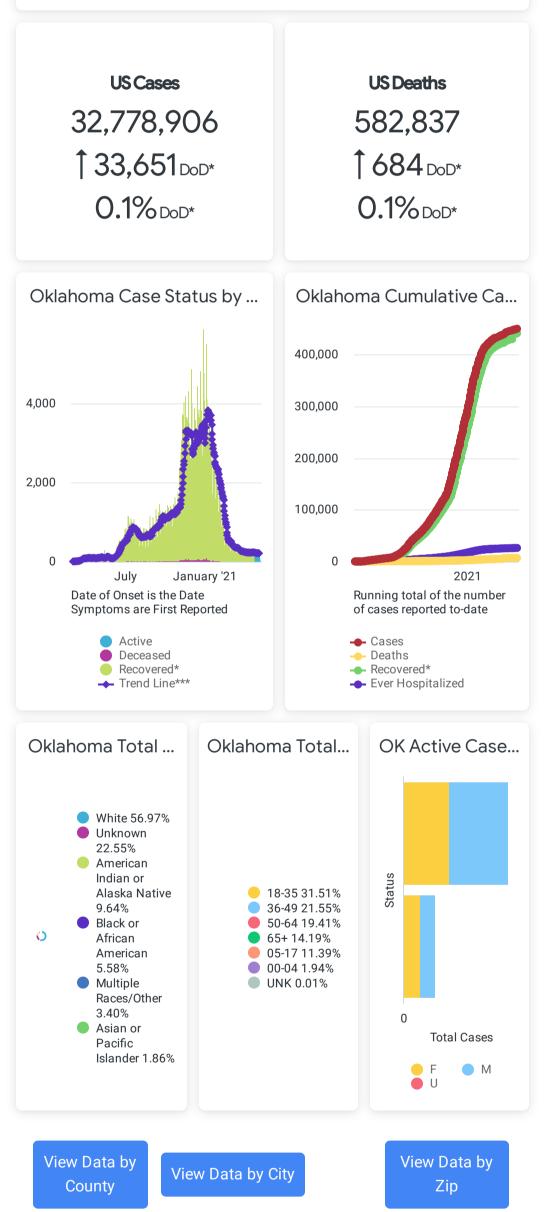

## **OSDH Disease Investigation Summary**

Source: Oklahoma Government Case Updated As Of: 2021-05-12

**450,31**: OK Cases

▲ 1,443 WoW\* 0.3% WoW\* **2,135** OK Active

▼ (219) WoW -10.3% WoW 6,878 OK Deaths ▲ 46 WoW\* 0.7% WoW\*

26,15C

OK Ever Hos

▲ 136 WoW\* 0.5% WoW\*

\*\*Data shown are preliminary and subject to change as additional information is obtained.

Race/Ethnicity containing missing data is bucketed into the unknown category.

\*Recovered: Beginning 5/5 not deceased and 14 days after onset/specimen collection.

Trend Line\*\*\* is a 7 day rolling average of the number of the cases by date of symptom onset or positive test result for asymptomatic cases.

A 7 day lag has been applied to the trend line based on information collected to-date for the week of 5/3 and 5/9 where within 7 days of onset date 90% of the cases had been reported.