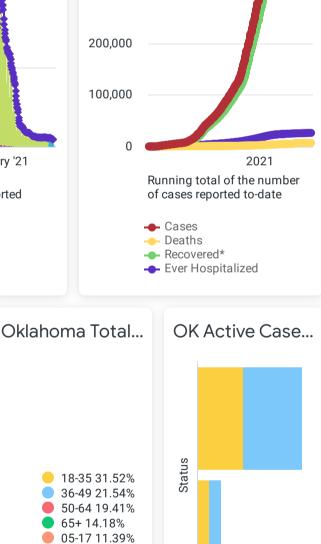

Oklahoma Cumulative Ca...

400,000

300,000

1857 DoD\*

0.1% DoD\*

0

American 5.61% Multiple Races/Other 3.41% Asian or Pacific Islander 1.86% View Data by County View Data for Cases Personal Protective and **Symptom** Tracker

View Data by City View Data for Deaths

00-04 1.95% UNK 0.01%

Hospital Equipment

M View Data by Zip View Data for Recoveries

**Testing Sites** 

**Total Cases** 

DoD\* indicate the delta († |) or rate of change (%) over the past 24 hours only. WoW\* indicate the delta  $(\uparrow \downarrow)$  over the past one week only.