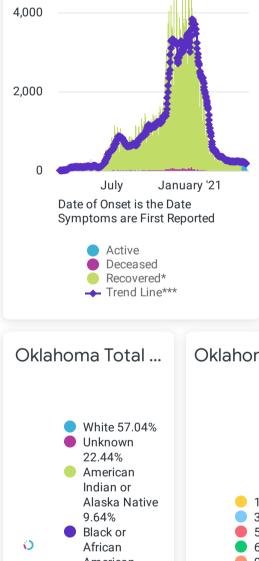

\*\*Data shown are preliminary and subject to change as additional information is obtained. Race/Ethnicity containing missing data is bucketed into the unknown category.

Trend Line\*\*\* is a 7 day rolling average of the number of the cases by date of symptom onset or positive test result for asymptomatic cases A 7 day lag has been applied to the trend line based on information collected to-date for the week of 5/3 and 5/9

where within 7 days of onset date 90% of the cases had been reported.

\*Recovered: Beginning 5/5 not deceased and 14 days after onset/specimen collection.

general public in receiving important and necessary information regarding the state of the health and safety of the citizens of Oklahoma. These resources may be used only for statistical purposes and may not be used in any way that would determine the identity of any reported cases.