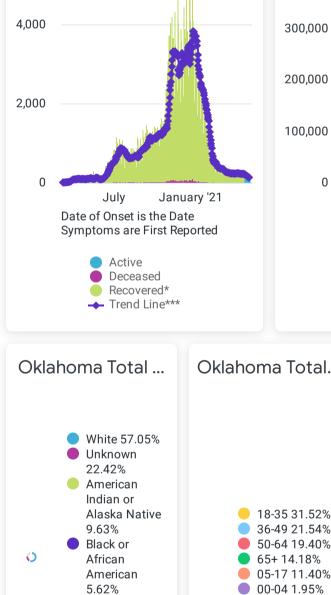

400,000

1621<sub>DoD\*</sub>

0.1% DoD\*

Oklahoma Cumulative Ca...

0

Multiple Races/Other 3.42% Asian or Pacific Islander 1.86% View Data by County View Data View Data for Deaths for Cases Personal Protective and **Symptom** Tracker

Trend Line\*\*\* is a 7 day rolling average of the number of the cases by date of symptom onset or positive test result for asymptomatic cases A 7 day lag has been applied to the trend line based on information collected to-date for the week of 5/3 and 5/9

where within 7 days of onset date 90% of the cases had been reported. \*\*\*\* The purpose of publishing aggregated statistical COVID-19 data through the OSDH Dashboard, the Executive Order Report, and the Weekly Epidemiology and Surveilance Report is to support the needs of the general public in receiving important and necessary information regarding the state of the health and safety of the citizens of Oklahoma. These resources may be used only for statistical purposes and may not be used in any way