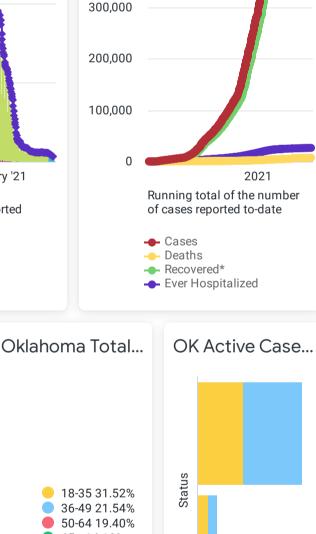

400,000

1621<sub>DoD\*</sub>

0.1% DoD\*

Oklahoma Cumulative Ca...

0

Multiple Races/Other 3.42% Asian or Pacific Islander 1.86% View Data by County View Data View Data for Deaths for Cases Personal Protective and **Symptom** Tracker