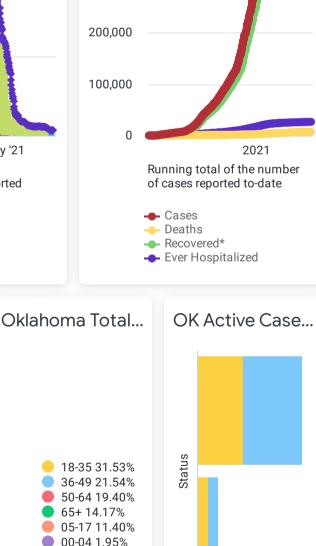

**OK Ever Hos** 

▲ 104 WoW\*

Source: Johns Hopkins

Case Updated As Of: 2021-06-01

**US Deaths US Cases** 33,287,438 595,213

400,000

300,000

Oklahoma Case Status by ...

1 23,039 DoD\*

0.1% DoD\*

Oklahoma Cumulative Ca...

1645 DoD\*

0.1% DoD\*

Multiple Races/Other 3.42% Asian or Pacific Islander 1.87% View Data by County View Data for Cases Personal Protective and **Symptom** Tracker

American

5.63%

View Data by City View Data for Deaths

Hospital Equipment

UNK 0.01%

**Total Cases** M View Data by Zip View Data for Recoveries **Testing Sites** 

DoD\* indicate the delta († |) or rate of change (%) over the past 24 hours only. WoW\* indicate the delta  $(\uparrow \downarrow)$  over the past one week only.