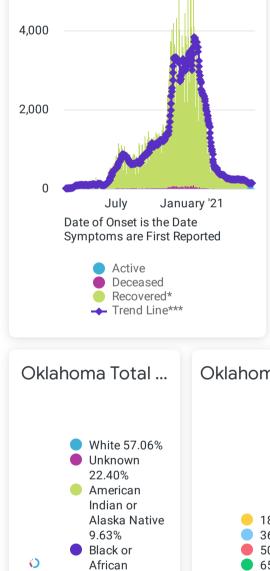

Trend Line\*\*\* is a 7 day rolling average of the number of the cases by date of symptom onset or positive test result for asymptomatic cases A 7 day lag has been applied to the trend line based on information collected to-date for the week of 5/3 and 5/9

where within 7 days of onset date 90% of the cases had been reported. \*\*\*\* The purpose of publishing aggregated statistical COVID-19 data through the OSDH Dashboard, the Executive Order Report, and the Weekly Epidemiology and Surveilance Report is to support the needs of the general public in receiving important and necessary information regarding the state of the health and safety of the citizens of Oklahoma. These resources may be used only for statistical purposes and may not be used in any way