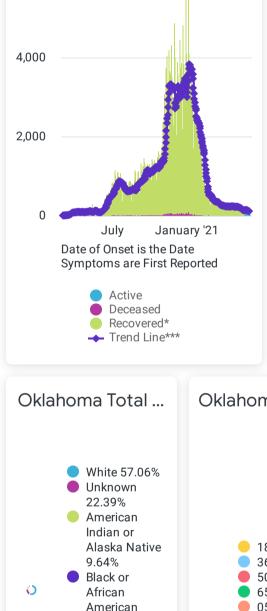

WoW\* indicate the delta (↑↓) over the past one week only.

Trend Line\*\*\* is a 7 day rolling average of the number of the cases by date of symptom onset or positive test result for asymptomatic cases. A 7 day lag has been applied to the trend line based on information collected to-date for the week of 5/3 and 5/9

where within 7 days of onset date 90% of the cases had been reported. \*\*\*\* The purpose of publishing aggregated statistical COVID-19 data through the OSDH Dashboard, the Executive Order Report, and the Weekly Epidemiology and Surveilance Report is to support the needs of the general public in receiving important and necessary information regarding the state of the health and safety of the citizens of Oklahoma. These resources may be used only for statistical purposes and may not be used in any