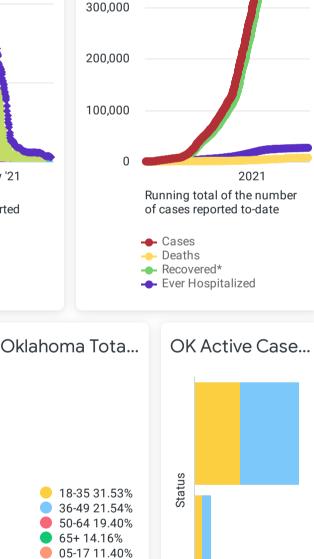

## **US Cases**

0% DoD\* Oklahoma Case Status by ...

33,393,246

15,150 DoD\*

Oklahoma Cumulative Ca...

**US Deaths** 

598,332

1380 DoD\*

0.1% DoD\*

3.42% Asian or Pacific Islander 1.86% View Data by County View Data View Data for Deaths for Cases Personal Protective and **Symptom** Tracker

5.63%

Multiple Races/Other

View Data by City

00-04 1.96% UNK 0.01%