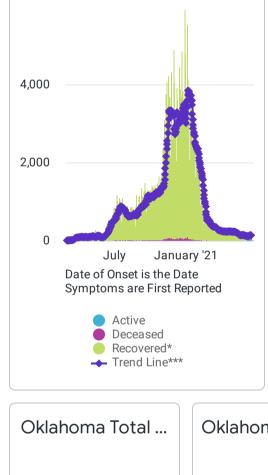

9.65%

Black or

300,000 200,000 100,000 2021 Running total of the number of cases reported to-date Cases Deaths Recovered\* Ever Hospitalized Oklahoma Tota... **OK Active Cas...** 18-35 31.56% 36-49 21.54% 50-64 19.39% 65+ 14.15% 05-17 11.40%

Race/Ethnicity containing missing data is bucketed into the unknown category.

\*\*Data shown are preliminary and subject to change as additional information is obtained.

\*Recovered: Beginning 5/5 not deceased and 14 days after onset/specimen collection.  $Trend\ Line^{***}\ is\ a\ 7\ day\ rolling\ average\ of\ the\ number\ of\ the\ cases\ by\ date\ of\ symptom\ onset\ or\ positive\ test$ 

result for asymptomatic cases. A 7 day lag has been applied to the trend line based on information collected to-date for the week of 5/3 and 5/9 where within 7 days of onset date 90% of the cases had been reported.