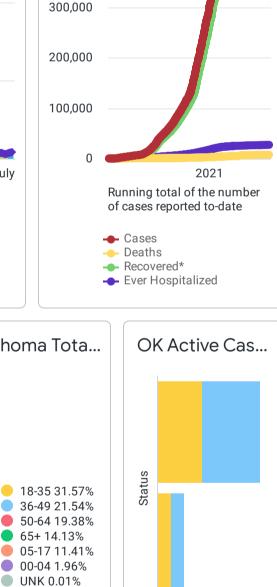

**US Cases** 

0% DoD\*

11,596 DOD\*

33,652,098

Oklahoma Case Status by ...

0.1% <sub>DoD\*</sub>

**US Deaths** 

604,474

## Case Updated As Of: 2021-06-30

▲ 1,504 WoW<sup>1</sup> 0.3% WoW\*

457,49

**OK Cases** 

▲ 428 WoW¹ 22.1% WoW\*

1,933

**OK Active** 

**US Summary** 