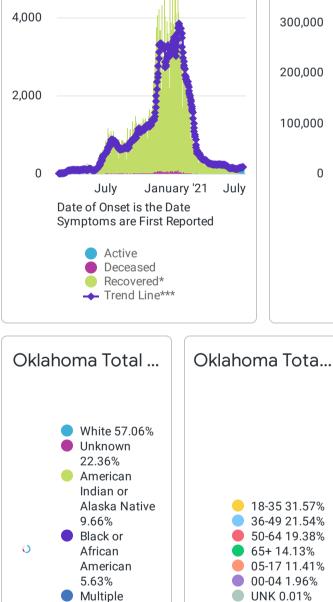

1359 DoD\*

400,000

Oklahoma Cumulative Ca...

0

Races/Other 3.44% Asian or Pacific Islander 1.86% View Data by County View Data for Cases Personal Protective and **Symptom** Tracker

View Data by City View Data for Deaths

 $Trend\ Line^{***}\ is\ a\ 7\ day\ rolling\ average\ of\ the\ number\ of\ the\ cases\ by\ date\ of\ symptom\ onset\ or\ positive\ test$ result for asymptomatic cases.

A 7 day lag has been applied to the trend line based on information collected to-date for the week of 5/3 and 5/9 where within 7 days of onset date 90% of the cases had been reported.