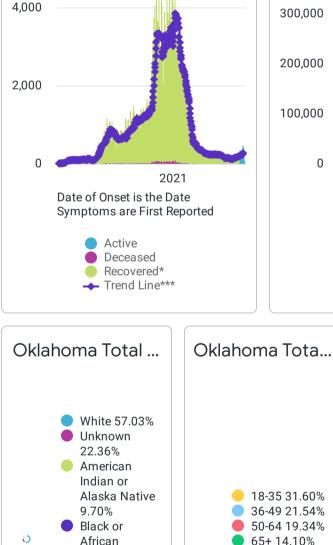

\*Recovered: Beginning 5/5 not deceased and 14 days after onset/specimen collection.

 $Trend\ Line^{***}\ is\ a\ 7\ day\ rolling\ average\ of\ the\ number\ of\ the\ cases\ by\ date\ of\ symptom\ onset\ or\ positive\ test$ result for asymptomatic cases. A 7 day lag has been applied to the trend line based on information collected to-date for the week of 5/3 and 5/9

607,771

1372 DoD\*

400,000

300,000

0

Multiple Races/Other 3.45% Asian or Pacific Islander 1.85% View Data by County View Data for Cases Personal Protective and Symptom Tracker

American

5.62%