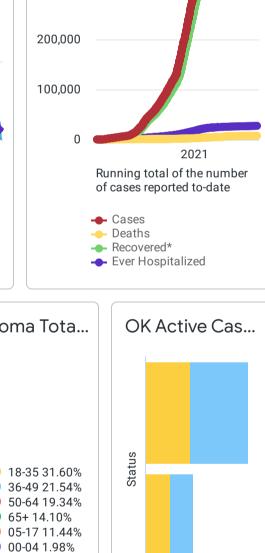

**US Cases** 

0.1% DoD\*

1 25,919 DOD\*

33,914,880

Oklahoma Case Status by ...

0.1% <sub>DoD\*</sub>

Oklahoma Cumulative Ca...

**US Deaths** 

607,771

1372 DoD\*

400,000

300,000

0

Multiple Races/Other 3.45% Asian or Pacific Islander 1.85% View Data by County View Data for Cases Personal Protective and Symptom Tracker

American

5.62%