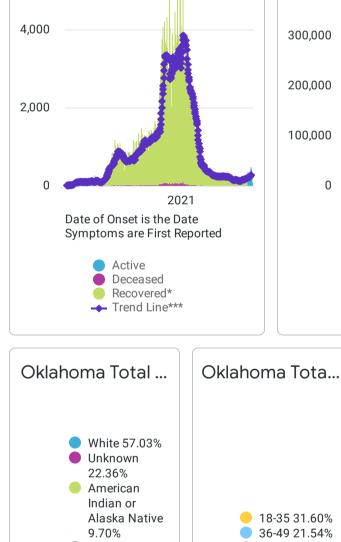

609,529

1298 DoD\*

Oklahoma Cumulative Ca...

300,000 200,000 100,000 2021 Running total of the number of cases reported to-date Cases Deaths Recovered\* Ever Hospitalized **OK Active Cas...** 18-35 31.60% 36-49 21.54% 50-64 19.34% 65+ 14.10%

American 5.62% Multiple Races/Other 3.45% Asian or Pacific Islander 1.85% View Data by County View Data for Cases Personal Protective and Symptom Tracker

Black or

African

View Data by City View Data for Deaths

 $Trend\ Line^{***}\ is\ a\ 7\ day\ rolling\ average\ of\ the\ number\ of\ the\ cases\ by\ date\ of\ symptom\ onset\ or\ positive\ test$ result for asymptomatic cases.

A 7 day lag has been applied to the trend line based on information collected to-date for the week of 5/3 and 5/9 where within 7 days of onset date 90% of the cases had been reported. \*\*\*\* The purpose of publishing aggregated statistical COVID-19 data through the OSDH Dashboard, the Executive Order Report, and the Weekly Epidemiology and Surveilance Report is to support the needs of the general public in receiving important and necessary information regarding the state of the health and safety of