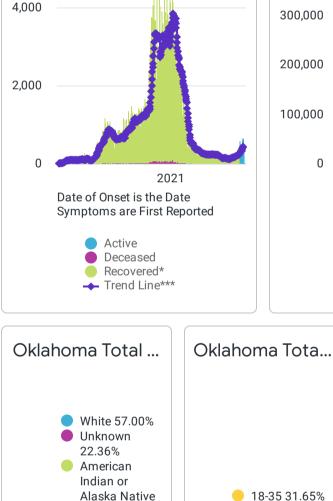

1298 DoD\*

400,000

300,000

Oklahoma Cumulative Ca...

200,000 100,000 2021 Running total of the number of cases reported to-date Cases Deaths Recovered\* Ever Hospitalized **OK Active Cas...** 18-35 31.65% 36-49 21.53% 50-64 19.30% 65+ 14.07% 05-17 11.46% 00-04 1.99% UNK 0.01%

0

**Total Cases** 

M

5.62% Multiple Races/Other 3.46% Asian or Pacific Islander 1.84% View Data by County View Data for Cases Personal Protective and Symptom Tracker

9.73%

Black or

African American

> View Data by City View Data for Deaths

 $Trend\ Line^{***}\ is\ a\ 7\ day\ rolling\ average\ of\ the\ number\ of\ the\ cases\ by\ date\ of\ symptom\ onset\ or\ positive\ test$ result for asymptomatic cases.

A 7 day lag has been applied to the trend line based on information collected to-date for the week of 5/3 and 5/9 where within 7 days of onset date 90% of the cases had been reported. \*\*\*\* The purpose of publishing aggregated statistical COVID-19 data through the OSDH Dashboard, the Executive Order Report, and the Weekly Epidemiology and Surveilance Report is to support the needs of the general public in receiving important and necessary information regarding the state of the health and safety of