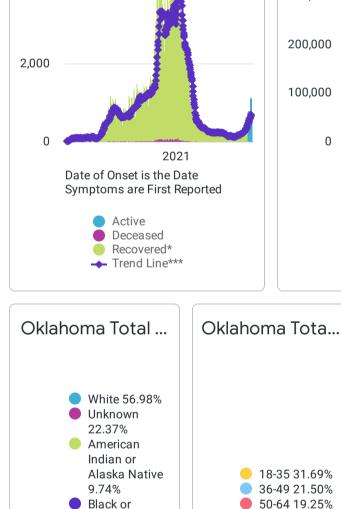

**US Deaths** 

611,414

1462 DoD\*

400,000

300,000 200,000 100,000 2021 Running total of the number of cases reported to-date Cases Deaths Recovered\* Ever Hospitalized **OK Active Cas...** 18-35 31.69% 36-49 21.50% 50-64 19.25% 65+ 14.02% 05-17 11.52% 00-04 2.01% UNK 0.01%

5.63% Multiple Races/Other 3.46% Asian or Pacific Islander 1.82% View Data by County View Data for Cases Personal Protective and Symptom Tracker

African American

> View Data by City View Data for Deaths

\*Recovered: Beginning 5/5 not deceased and 14 days after onset/specimen collection.  $Trend\ Line^{***}\ is\ a\ 7\ day\ rolling\ average\ of\ the\ number\ of\ the\ cases\ by\ date\ of\ symptom\ onset\ or\ positive\ test$ 