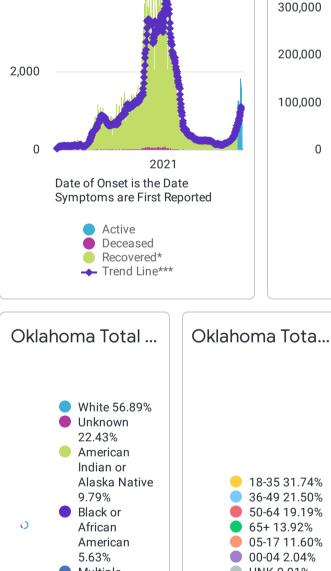

1616 DoD\*

Oklahoma Case Status by ...

Oklahoma Cumulative Ca...

400,000

300,000

200,000 100,000 2021 Running total of the number of cases reported to-date Cases Deaths Recovered\* Ever Hospitalized **OK Active Cas...** 18-35 31.74% 36-49 21.50% 50-64 19.19% 65+ 13.92% 05-17 11.60% 00-04 2.04% UNK 0.01%

0

**Total Cases** 

M

Multiple Races/Other 3.46% Asian or Pacific Islander 1.80% View Data by County View Data for Cases Personal Protective and **Symptom** Tracker

View Data by City View Data for Deaths

Hospital Equipment

 $Trend\ Line^{***}\ is\ a\ 7\ day\ rolling\ average\ of\ the\ number\ of\ the\ cases\ by\ date\ of\ symptom\ onset\ or\ positive\ test$ result for asymptomatic cases. A 7 day lag has been applied to the trend line based on information collected to-date for the week of 5/3 and 5/9