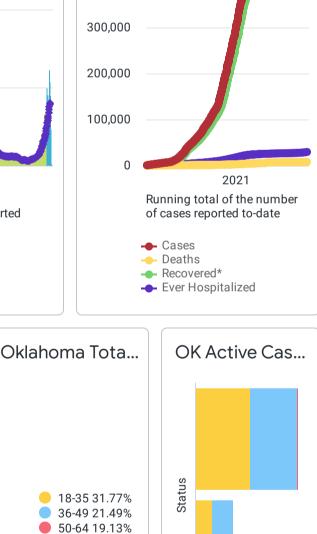

Case Updated As Of: 2021-08-10

36,055,002

Oklahoma Case Status by ...

**US Cases** 

106,871<sub>DoD\*</sub>

0.3% DoD\*

0.1% <sub>DoD\*</sub>

Oklahoma Cumulative Ca...

500.000

400,000

**US Deaths** 

618,137

1816 DoD\*

05-17 11.67%

00-04 2.08% UNK 0.01%

DoD\* indicate the delta  $(\uparrow\downarrow)$  or rate of change (%) over the past 24 hours only. WoW\* indicate the delta ( $\uparrow\downarrow$ ) over the past one week only.