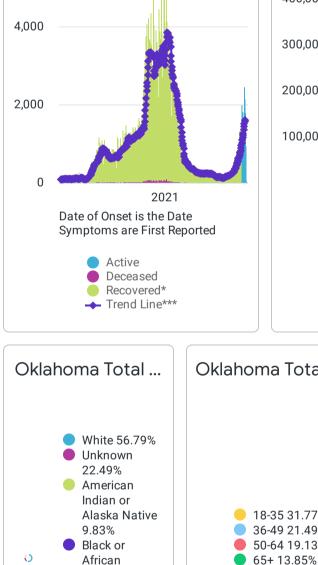

 $Trend\ Line^{***}\ is\ a\ 7\ day\ rolling\ average\ of\ the\ number\ of\ the\ cases\ by\ date\ of\ symptom\ onset\ or\ positive\ test$ result for asymptomatic cases.

A 7 day lag has been applied to the trend line based on information collected to-date for the week of 5/3 and 5/9 where within 7 days of onset date 90% of the cases had been reported.

\*\*\*\* The purpose of publishing aggregated statistical COVID-19 data through the OSDH Dashboard, the Executive Order Report, and the Weekly Epidemiology and Surveilance Report is to support the needs of the general public in receiving important and necessary information regarding the state of the health and safety of the citizens of Oklahoma. These resources may be used only for statistical purposes and may not be used in any way that would determine the identity of any reported cases.