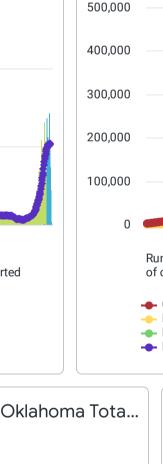

## Case Updated As Of: 2021-08-25

Source: Oklahoma Government

▲ 14,793 WoV

**OK Cases** 

530,59

2.9% WoW\*

4,000

2,000

▲ 112 WoW\* 0.5% WoW\*

23,491

**OK Active** 

Source: Johns Hopkins

▲ 136 WoW<sup>3</sup> 1.8% WoW\*

7,812

**OK Deaths** 

**US Summary** 

▲ 875 WoW<sup>1</sup> 2.9% WoW\*

30,98

**OK Ever Hos** 

Case Updated As Of: 2021-08-24

**US Cases** 

0.4% DoD\*

135,245 DOD\*

38,074,886

0.2% DoD\*

Oklahoma Case Status by ...

Oklahoma Cumulative Ca...

**US Deaths** 

630,816

1,405 DOD\*

View Data by

County