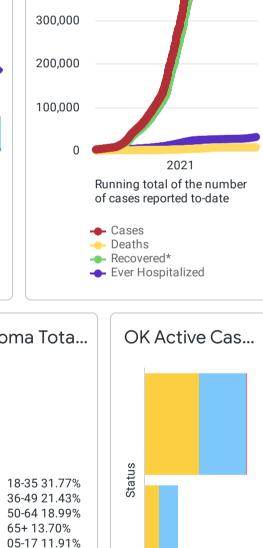

0.2% DoD\*

Oklahoma Case Status by ...

Oklahoma Cumulative Ca...

**US Deaths** 

630,816

1,405 DOD\*

View Data by

County

DoD\* indicate the delta  $(\uparrow\downarrow)$  or rate of change (%) over the past 24 hours only.

WoW\* indicate the delta ( $\uparrow\downarrow$ ) over the past one week only.

\*Recovered: Beginning 5/5 not deceased and 14 days after onset/specimen collection.  $Trend\ Line^{***}\ is\ a\ 7\ day\ rolling\ average\ of\ the\ number\ of\ the\ cases\ by\ date\ of\ symptom\ onset\ or\ positive\ test$ 