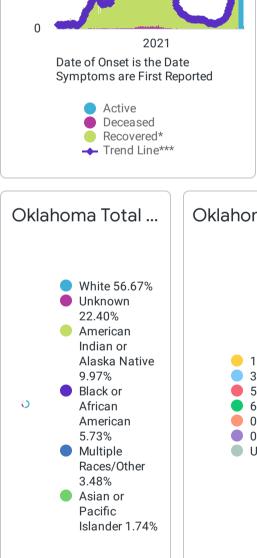

0.2% DoD\*

Oklahoma Case Status by ...

Oklahoma Cumulative Ca...

**US Deaths** 

630,816

1,405 DOD\*

View Data by

County

DoD\* indicate the delta  $(\uparrow\downarrow)$  or rate of change (%) over the past 24 hours only.

WoW\* indicate the delta ( $\uparrow\downarrow$ ) over the past one week only.

\*Recovered: Beginning 5/5 not deceased and 14 days after onset/specimen collection.  $Trend\ Line^{***}\ is\ a\ 7\ day\ rolling\ average\ of\ the\ number\ of\ the\ cases\ by\ date\ of\ symptom\ onset\ or\ positive\ test$ 