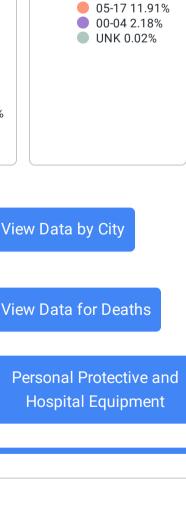

0.2% DoD\*

Oklahoma Case Status by ...

Oklahoma Cumulative Ca...

**US Deaths** 

630,816

1,405 DOD\*

View Data by

County

View Data

for Cases

Symptom

Tracker

\*\*Data shown are preliminary and subject to change as additional information is obtained. Race/Ethnicity containing missing data is bucketed into the unknown category.