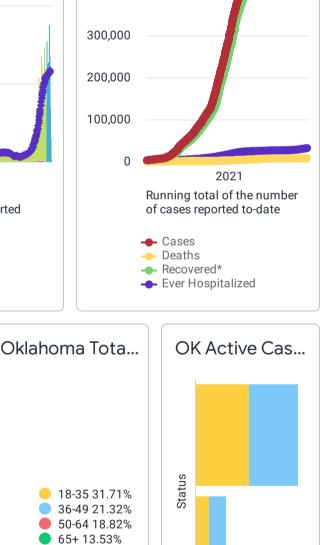

640,108

1,397 DOD\*

Oklahoma Cumulative Ca...

500,000

400,000

View Data by City

View Data for Deaths

Personal Protective and
Hospital Equipment