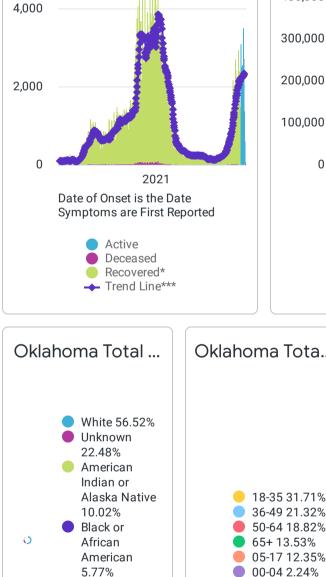

Trend Line\*\*\* is a 7 day rolling average of the number of the cases by date of symptom onset or positive test result for asymptomatic cases.

A 7 day lag has been applied to the trend line based on information collected to-date for the week of 5/3 and 5/9 where within 7 days of onset date 90% of the cases had been reported.

640,108

1,397 DOD\*

Oklahoma Cumulative Ca...

500,000

400,000

View Data by City

View Data for Deaths

Personal Protective and
Hospital Equipment