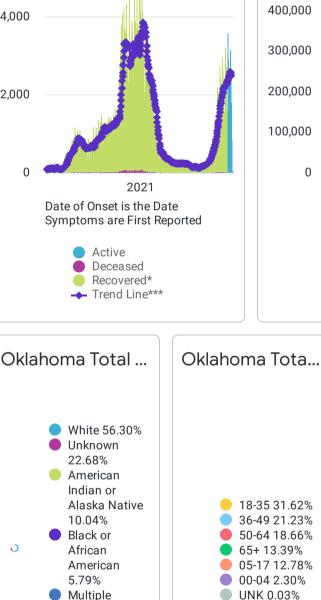

0.2% DoD\*

Oklahoma Cumulative Ca...

500,000

**US Deaths** 

650,511

1,513 DoD\*

Oklahoma Case Status by ...

400,000 300,000 200,000 100,000 2021 Running total of the number of cases reported to-date Cases Deaths Recovered\* Ever Hospitalized **OK Active Cas...** 

22.68%

Indian or

10.04%

Black or

DoD\* indicate the delta  $(\uparrow\downarrow)$  or rate of change (%) over the past 24 hours only.

WoW\* indicate the delta ( $\uparrow\downarrow$ ) over the past one week only.

\*\*Data shown are preliminary and subject to change as additional information is obtained.

Hospital Equipment

Race/Ethnicity containing missing data is bucketed into the unknown category. \*Recovered: Beginning 5/5 not deceased and 14 days after onset/specimen collection.

 $Trend\ Line^{***}\ is\ a\ 7\ day\ rolling\ average\ of\ the\ number\ of\ the\ cases\ by\ date\ of\ symptom\ onset\ or\ positive\ test$ result for asymptomatic cases.

A 7 day lag has been applied to the trend line based on information collected to-date for the week of 5/3 and 5/9 where within 7 days of onset date 90% of the cases had been reported.