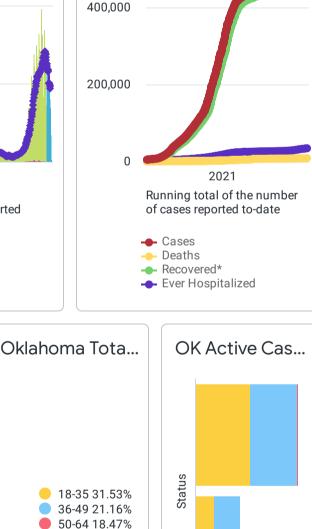

0.3% DoD\*

**US Deaths** 

678,407

1 2,331 DoD\*

Oklahoma Cumulative Ca...

600.000

Oklahoma Total ...

White 56.20% Unknown 22.64% American Indian or Alaska Native