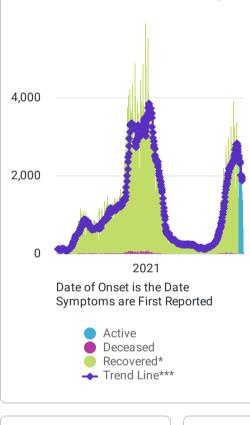

Trend Line\*\*\* is a 7 day rolling average of the number of the cases by date of symptom onset or positive test

result for asymptomatic cases.

A 7 day lag has been applied to the trend line based on information collected to-date for the week of 5/3 and 5/9 where within 7 days of onset date 90% of the cases had been reported.