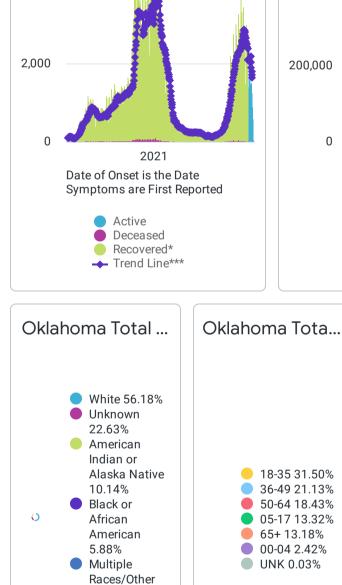

**US Deaths** 

Oklahoma Case Status by ...

Oklahoma Cumulative Ca... 600,000 400,000 200,000

3.49% Asian or Pacific Islander 1.67% View Data by County View Data for Cases Personal Protective and **Symptom** Tracker

Race/Ethnicity containing missing data is bucketed into the unknown category.

\*\*Data shown are preliminary and subject to change as additional information is obtained.

\*Recovered: Beginning 5/5 not deceased and 14 days after onset/specimen collection.  $Trend\ Line^{***}\ is\ a\ 7\ day\ rolling\ average\ of\ the\ number\ of\ the\ cases\ by\ date\ of\ symptom\ onset\ or\ positive\ test$ 

result for asymptomatic cases. A 7 day lag has been applied to the trend line based on information collected to-date for the week of 5/3 and 5/9 where within 7 days of onset date 90% of the cases had been reported.