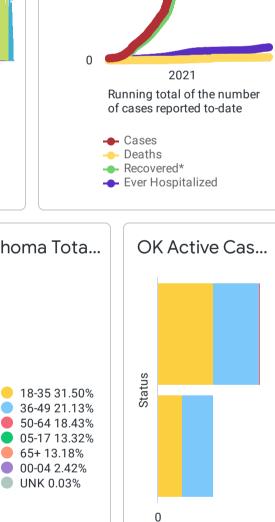

## Case Updated As Of: 2021-09-29

▲ 11,665 WoW

**OK Cases** 

609,73

2.0% WoW\*

▼ (3,783) W -18.8% WoW

16,31C

**OK Active** 

**US Deaths** 

Oklahoma Case Status by ...

Oklahoma Cumulative Ca... 600,000 400,000 200,000

3.49% Asian or Pacific Islander 1.67% View Data by County View Data for Cases Personal Protective and **Symptom** Tracker