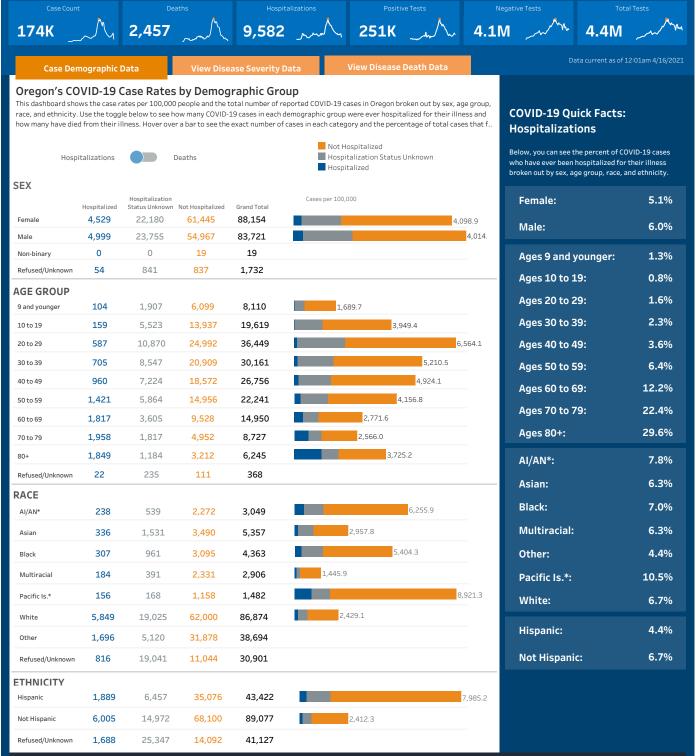

## Notes

† During the course of the case investigation, people are asked to self-report their race, ethnicity, tribal affiliation, country of origin, or ancestry. Many people who consider themselves Hispanic or Latinx, which is an ethnicity, will use one of these or an equivalent term to describe their race, which then gets categorized as "Other" race. Currently, 90.5% of case-patients shown as "Other" race above reported that they are Hispanic or Latinx.

<sup>\*</sup> AI/AN = American Indian or Alaska Native; Pacific Is. = Native Hawaiian or Other Pacific Islander