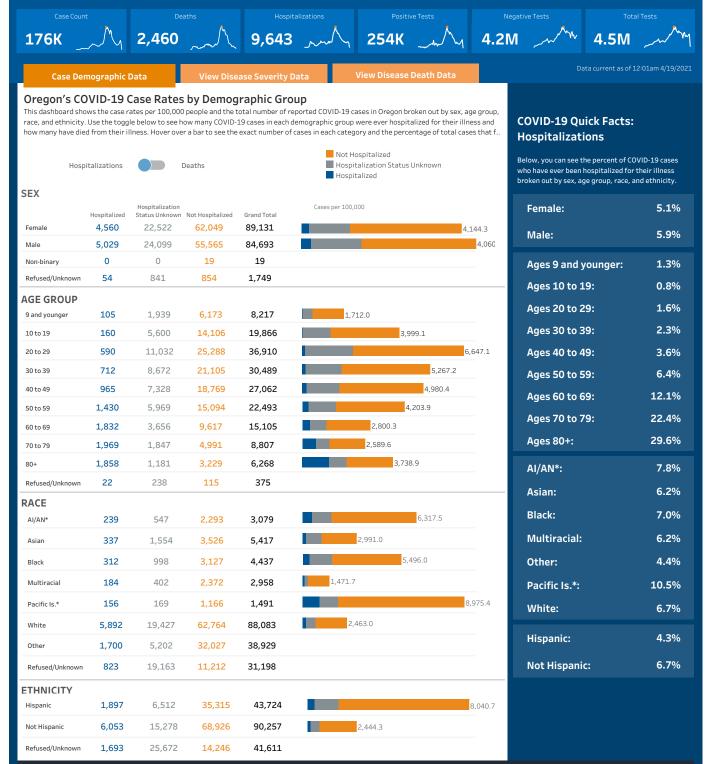

## Notes

† During the course of the case investigation, people are asked to self-report their race, ethnicity, tribal affiliation, country of origin, or ancestry. Many people who consider themselves Hispanic or Latinx, which is an ethnicity, will use one of these or an equivalent term to describe their race, which then gets categorized as "Other" race. Currently, 90.4% of case-patients shown as "Other" race above reported that they are Hispanic or Latinx

<sup>\*</sup> AI/AN = American Indian or Alaska Native; Pacific Is. = Native Hawaiian or Other Pacific Islander