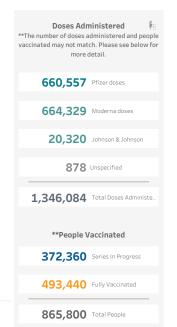

0%

\*\*Doses administered counts the number of vaccines administered; people vaccinated counts the number of unique individuals who received vaccine with valid dose numbers; doses with an invalid dose number, for example due to unresolved duplicate vaccination reports, data entry errors, dose spacing errors, or mixed manufacturers for first and second dose, will not show up in the count for persons vaccinated- it is anticipated that <1% of doses will have an invalid dose number.