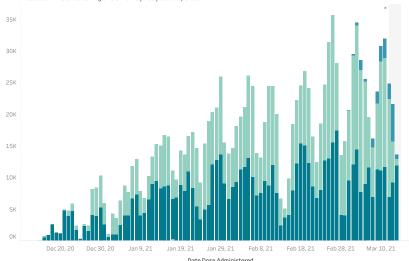

### Oregon's Vaccination Trend: Doses Administered by Day

This chart shows the total number of COVID-19 vaccine doses that have been given in Oregon by day and manufacturer.

\*Doses administered during this time may not yet be reported.