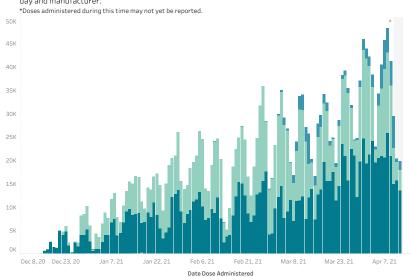

### Oregon's Vaccination Trend: Doses Administered by Day

 $This chart shows the total number of {\tt COVID-19}\ vaccine\ doses that have been reported to {\tt Oregon's}\ ALERT\ IIS\ by$ day and manufacturer.