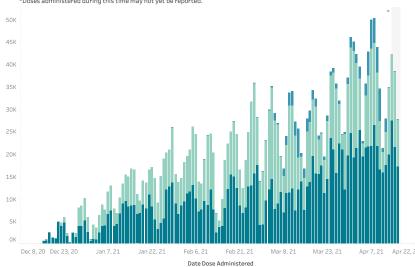

### Oregon's Vaccination Trend: Doses Administered by Day

 $This chart shows the total number of {\tt COVID-19}\ vaccine\ doses that have been reported to {\tt Oregon's}\ ALERT\ IIS\ by$ day and manufacturer.

\*Doses administered during this time may not yet be reported.