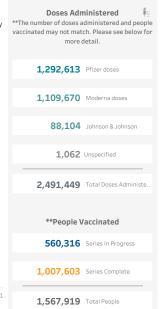

### People Vaccinated by Demographic Group

These tables show the number of people who have received COVID-19 vaccine as reported in Oregon's ALERT IIS by race, ethnicity, sex and age group.