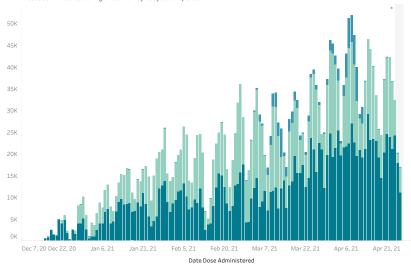

### Oregon's Vaccination Trend: Doses Administered by Day

 $This chart shows the total number of {\tt COVID-19}\ vaccine\ doses that have been reported to {\tt Oregon's}\ ALERT\ IIS\ by$ day and manufacturer.

\*Doses administered during this time may not yet be reported.