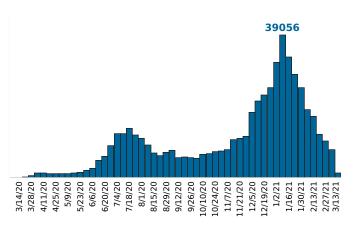

Reported COVID-19 Cases, by Week of Report County Displayed: **South Carolina** | Dates Displayed: 3/4/2020 to 3/8/2021

County Displayed: **South Carolina** | Dates Displayed:3/4/2020 to 3/8/2021 **Note: Data is suppressed for fewer than 5 cases** 