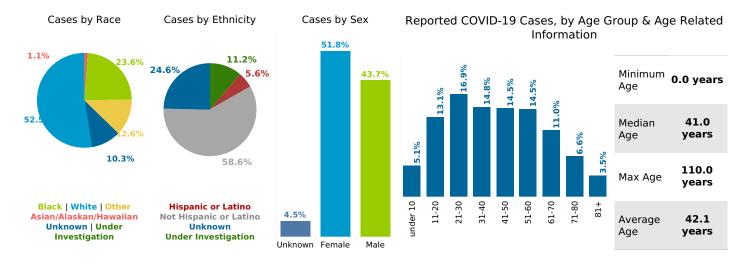

## COVID-19 in South Carolina As of 11:59 PM on 3/8/2021

**Cases** 

528473

## Select Date Range & County to Filter Page Values

All values

COUNTY

**Past 2 weeks Confirmed** 

11,315

Rate of COVID-19 Tests Performed per 10,000 population, by County

County Displayed: South Carolina | Dates Displayed: 3/4/2020 to 3/8/2021
Use County Filter Above to View ZIP Code Counts and Filter Page Values



Reported COVID-19 Cases, by Week of Report County Displayed: **South Carolina** | Dates Displayed: 3/4/2020 to 3/8/2021



County Displayed: **South Carolina** | Dates Displayed:3/4/2020 to 3/8/2021 **Note: Data is suppressed for fewer than 5 cases**