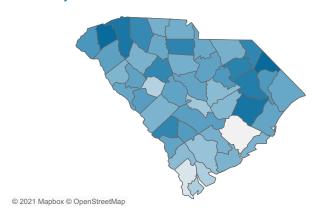

## Select Date Range & County to Filter Page Values

All values

COUNTY

**Past 2 weeks Confirmed** 

11,315

Rate of COVID-19 Tests Performed per 10,000 population, by County

County Displayed: South Carolina | Dates Displayed: 3/4/2020 to 3/8/2021
Use County Filter Above to View ZIP Code Counts and Filter Page Values