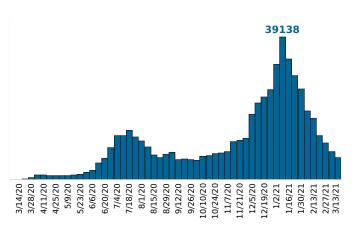

Reported COVID-19 Cases, by Week of Report County Displayed: **South Carolina** | Dates Displayed: 3/4/2020 to 3/13/2021

County Displayed: **South Carolina** | Dates Displayed:3/4/2020 to 3/13/2021 **Note: Data is suppressed for fewer than 5 cases** 