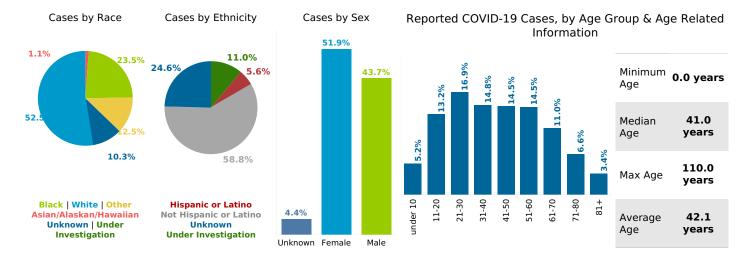

## COVID-19 in South Carolina As of 11:59 PM on 3/13/2021

**Cases** 

534188

Select Date Range & County to Filter Page Values

All values

COUNTY

Past 2 weeks Confirmed

9,040