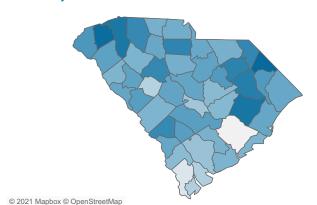

Rate of COVID-19 Tests Performed per 10,000 population, by County

County Displayed: South Carolina | Dates Displayed: 3/4/2020 to 3/13/2021 Use County Filter Above to View ZIP Code Counts and Filter Page Values