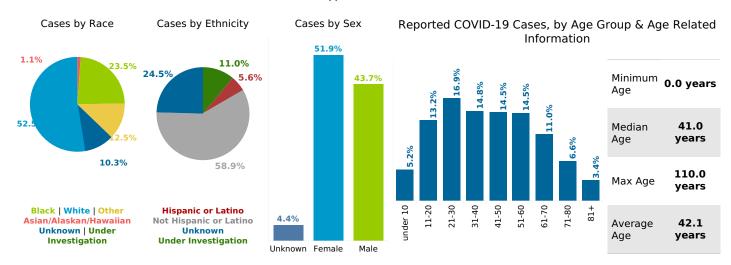

ases                                                     |         | ect Date Range & Coun<br>to Filter Page Values | Past 2 weeks Confirmed |        |  |
| 534869                                                    |         | COUNTY                                         | 8                      | 8,949  |  |

Rate of COVID-19 Cases per 10,000 population, by County County Displayed: South Carolina | Dates Displayed: 3/4/2020 to 3/14/2021 Use County Filter Above to View ZIP Code Counts and Filter Page Values





Reported COVID-19 Cases, by Week of Report

County Displayed: **South Carolina** | Dates Displayed: 3/4/2020 to 3/14/2021

© 2021 Mapbox © OpenStreetMap

County Displayed: **South Carolina** | Dates Displayed:3/4/2020 to 3/14/2021 Note: Data is suppressed for fewer than 5 cases