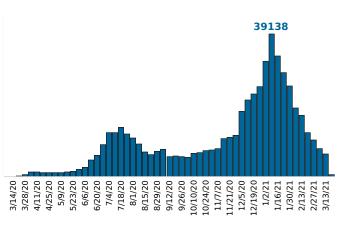

Reported COVID-19 Cases, by Week of Report

County Displayed: **South Carolina** | Dates Displayed: 3/4/2020 to 3/14/2021

© 2021 Mapbox © OpenStreetMap

County Displayed: **South Carolina** | Dates Displayed:3/4/2020 to 3/14/2021 Note: Data is suppressed for fewer than 5 cases