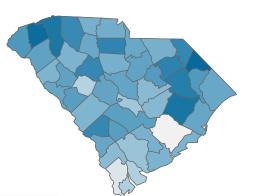

Rate of COVID-19 Cases per 10,000 population, by County County Displayed: South Carolina | Dates Displayed: 3/4/2020 to 3/14/2021 Use County Filter Above to View ZIP Code Counts and Filter Page Values