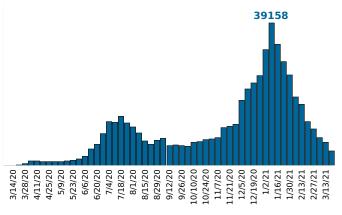

Reported COVID-19 Cases, by Week of Report County Displayed: **South Carolina** | Dates Displayed: 3/4/2020 to 3/17/2021

County Displayed: **South Carolina** | Dates Displayed:3/4/2020 to 3/17/2021 **Note: Data is suppressed for fewer than 5 cases** 