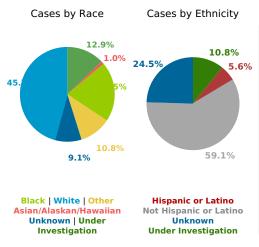

## COVID-19 in South Carolina As of 11:59 PM on 3/17/2021

**Cases** 

538801

Select Date Range & County to Filter Page Values

All values

COUNTY

Past 2 weeks Confirmed

8,738