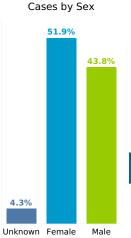

## COVID-19 in South Carolina As of 11:59 PM on 3/17/2021

**Cases** 

538801

Select Date Range & County to Filter Page Values

All values

COUNTY

Past 2 weeks Confirmed

8,738