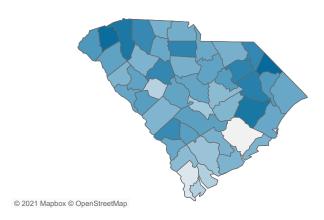

Rate of COVID-19 Cases per 10,000 population, by County County Displayed: South Carolina | Dates Displayed: 3/4/2020 to 3/17/2021 Use County Filter Above to View ZIP Code Counts and Filter Page Values