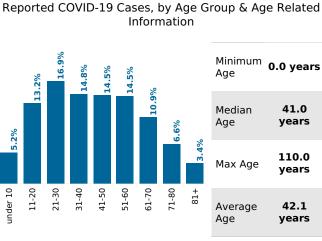

Reported COVID-19 Cases, by Week of Report County Displayed: **South Carolina** | Dates Displayed: 3/4/2020 to 3/17/2021

County Displayed: **South Carolina** | Dates Displayed:3/4/2020 to 3/17/2021 **Note: Data is suppressed for fewer than 5 cases** 